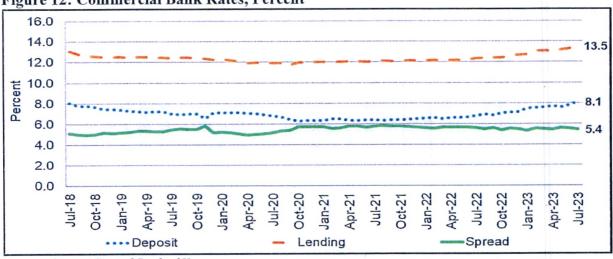

August 2023 from 9.5 percent in August 2022 while the 364-day also increased to 13.6 percent from 9.9 percent over the same period. The introduction of the interest rate corridor, in August 2023, is expected to align the interbank rate to the Central Bank Rate and thereby improve the transmission of the monetary policy.





66. Commercial banks average lending and deposit rates increased in the year to July 2023 in tandem with the tightening of the monetary policy stance. The average lending rate increased to 13.5 percent in July 2023 from 12.4 percent in July 2022 while the average deposit rate increased to 8.1 percent from 6.7 percent over the same period. Consequently, the average interest rate spread declined to 5.4 percent in July 2023 from 5.6 percent in July 2022 (**Figure 12**).





#### **External Sector Developments**

67. The current account balance narrowed by 20.6 percent to US\$ 4,629.4 million (4.4 percent of GDP) in June 2023 from US\$5,833.9 million (5.1 percent of GDP) in June 2022, reflecting lower imports, strong performance of export of goods and services as well as increased remittances (**Table 16**). Improvement in trade and the continued recovery in tourism continues



Source of Data: Central Bank of Kenya

Source of Data: Central Bank of Kenya



to boost export revenues in 2023. In the year to June 2023, exports grew by 2.1 percent primarily driven by improved receipts from tea and manufactured goods. The increase in receipts from tea exports reflects higher prices attributed to lower global supply due to drought amid resilient demand from trad