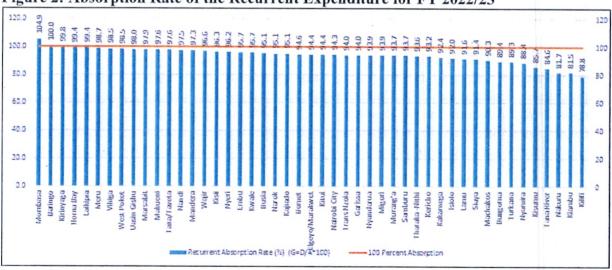

#### B. Fiscal Performance for the FY 2022/23 in relation to Financial Objectives

16. The fiscal performance in the FY 2022/23 is broadly in line with the financial objectives outlined in the PFM Act, 2012 and the 2023 BPS.

- i. The performance of the main tax heads in FY 2022/23 was below the revised budget targets resulting in a shortfall of Ksh 104.3 billion in ordinary revenue. Given this revenue shortfall, the projections for FY 2023/24 have an estimated revenue risk of Ksh 133.5 billion. The National Treasury and Kenya Revenue Authority (KRA) have put administrative measures such as the full roll-out of eTIMS; integration with Telcos; revamped cargo scanning; efficient management of tax refunds; and improved debt management to mitigate the revenue risk. In addition, tax measures in the Finance Act 2023 are expected to strengthen revenue performance. The revenue projections for the FY 2023/24 and over the medium term remain largely at the 2023 BPS level for ordinary revenue. However, projections for the ministerial A-i-A have been revised upward to reflect the outturn of FY 2022/23 and to include the Housing Levy that was introduced through the Finance Act, 2023;
- ii. The overall resource envelope remains largely within the 2023 BPS position. Therefore, the overall baseline expenditure ceilings for spending agencies will largely be retained at the same levels as per the 2023 BPS. Any adjustments would be to reflect changes in priority across sectors or MDAs and /or identified one-off expenditures. The increase in expenditure from the 2023 BPS position is mainly to cater for carry-over expenditures from FY 2022/23 and interest payments. The increased interest payments are due to the weakening of the Kenya Shilling and elevated interest rates in the domestic environment; and
- iii. The under-spending in recurrent and development budget for the FY 2022/23 can partly be explained by below the target disbursements for externally funded projects and low revenue collection. The Government will put in place appropriate measures to increase revenue collection, improve absorption of resources from development partners and explore alternative financing strategies early in the financial year to ensure the budget is fully funded.

#### C. Fiscal Responsibility Principles

17. In line with the Constitution, the PFM Act, 2012, the PFM Regulations, and in keeping in line with prudent and transparent management of public resources, the Government has largely adhered to the fiscal responsibility principles as set out in the statute as follows: