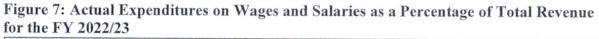

9. The National Government's recurrent expenditure was Ksh 2,311.5 billion (including Ksh 60.9 billion spending by the Judiciary and Parliament) against a target of Ksh 2,367.7 billion, representing an under-spending of Ksh 58.9 billion. The recurrent spending was below target mainly due to lower than targeted spending on operations and maintenance by Ksh 35.4 billion and pension and other Consolidated Fund Services (CFS) by Ksh 24.3 billion. Interest payment for the period was Ksh 687.3 billion while spending on wages was Ksh 547.2 billion.

10. Development expenditure amounted to Ksh 493.7 billion against a revised target of Ksh 560.5 billion, translating to a shortfall of Ksh 66.9 billion. This was on account of lower than programmed absorption on externally funded programmes by Ksh 56.3 billion while spending on domestically financed programmes was above target by Ksh 7.1 billion.