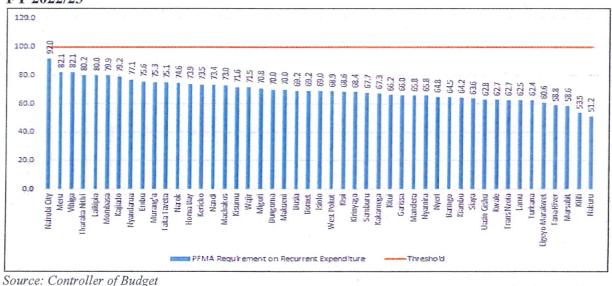

13. Analysis of development expenditure indicates that the State Department for Roads accounted for the largest share of the total development expenditure (18.9 percent), followed by the National Treasury (15.2 percent) and the State Department for Economic Planning (9.4 percent). **Table 3** shows the recurrent and development expenditures by Ministries, State Departments and other Government entities for the period under review.

### Table 3: Ministerial Expenditures, Period Ending 30<sup>th</sup> June, 2023 (Ksh Millions)

| r the second sec | Jun-23          |                 |                  |                                                                                                                                                                                                                                                                                                                                                                                                                                                                                                                                                                                                                                                                                                     |              |                   |                  |                 |                   |                       |
|--------------------------------------------------------------------------------------------------------------------------------------------------------------------------------------------------------------------------------------------------------------------------------------------------------------------------------------------------------------------------------------------------------------------------------------------------------------------------------------------------------------------------------------------------------------------------------------------------------------------------------------------------------------------------------------------------------------------------------------------------------------------------------------------------------------------------------------------------------------------------------------------------------------------------------------------------------------------------------------------------------------------------------------------------------------------------------------------------------------------------------------------------------------------------------------------------------------------------------------------------------------------------------------------------------------------------------------------------------------------------------------------------------------------------------------------------------------------------------------------------------------------------------------------------------------------------------------------------------------------------------------------------------------------------------------------------------------------------------------------------------------------------------------------------------------------------------------------------------------------------------------------------------------------------------------------------------------------------------------------------------------------------------------------------------------------------------------------------------------------------------|-----------------|-----------------|------------------|-----------------------------------------------------------------------------------------------------------------------------------------------------------------------------------------------------------------------------------------------------------------------------------------------------------------------------------------------------------------------------------------------------------------------------------------------------------------------------------------------------------------------------------------------------------------------------------------------------------------------------------------------------------------------------------------------------|--------------|-------------------|------------------|-----------------|-------------------|-----------------------|
| MINISTRY/DEPARTMENT/COMMISSIONS                                                                                                                                                                                                                                                                                                                                                                                                                                                                                                                                                                                                                                                                                                                                                                                                                                                                                                                                                                                                                                                                                                                                                                                                                                                                                                                                                                                                                                                                                                                                                                                                                                                                                                                                                                                                                                                                                                                                                                                                                                                                                                |                 | Recurrent       |                  | and the second se | evelopment   |                   |                  | Total           |                   | % of Total<br>Exp. To |
|                                                                                                                                                                                                                                                                                                                                                                                                                                                                                                                                                                                                                                                                                                                                                                                                                                                                                                                                                                                                                                                                                                                                                                                                                                                                                                                                                                                                                                                                                                                                                                                                                                                                                                                                                                                                                                                                                                                                                                                                                                                                                                                                | Actual*         |                 |                  | Actual*                                                                                                                                                                                                                                                                                                                                                                                                                                                                                                                                                                                                                                                                                             | Targe        |                   | Actual*          | Target          |                   | Target                |
| Office of the President                                                                                                                                                                                                                                                                                                                                                                                                                                                                                                                                                                                                                                                                                                                                                                                                                                                                                                                                                                                                                                                                                                                                                                                                                                                                                                                                                                                                                                                                                                                                                                                                                                                                                                                                                                                                                                                                                                                                                                                                                                                                                                        | 23,802          | 27,229          | (3,426)          | 3,686                                                                                                                                                                                                                                                                                                                                                                                                                                                                                                                                                                                                                                                                                               | 7,815        | (4,129)           | 27,459           | 35,044          |                   | 78.4                  |
| Office of the Deputy President<br>Office of the Prime Cabinet Secretary                                                                                                                                                                                                                                                                                                                                                                                                                                                                                                                                                                                                                                                                                                                                                                                                                                                                                                                                                                                                                                                                                                                                                                                                                                                                                                                                                                                                                                                                                                                                                                                                                                                                                                                                                                                                                                                                                                                                                                                                                                                        | \$63<br>678     | 1,017           | (154)<br>(176)   | -                                                                                                                                                                                                                                                                                                                                                                                                                                                                                                                                                                                                                                                                                                   |              |                   | \$63<br>678      | 1,017           | (154)<br>(176)    | \$4.\$<br>79.4        |
| State Department for Interior and Citizen Services                                                                                                                                                                                                                                                                                                                                                                                                                                                                                                                                                                                                                                                                                                                                                                                                                                                                                                                                                                                                                                                                                                                                                                                                                                                                                                                                                                                                                                                                                                                                                                                                                                                                                                                                                                                                                                                                                                                                                                                                                                                                             | 102,695         | 105,467         | (3,773)          | 3,840                                                                                                                                                                                                                                                                                                                                                                                                                                                                                                                                                                                                                                                                                               | 3,897        | (57)              | 106,535          | 110,365         |                   | 96.5                  |
| State Department for Correctional Services                                                                                                                                                                                                                                                                                                                                                                                                                                                                                                                                                                                                                                                                                                                                                                                                                                                                                                                                                                                                                                                                                                                                                                                                                                                                                                                                                                                                                                                                                                                                                                                                                                                                                                                                                                                                                                                                                                                                                                                                                                                                                     | 26,308          | 31,565          |                  | 492                                                                                                                                                                                                                                                                                                                                                                                                                                                                                                                                                                                                                                                                                                 | 505          | (14)              | 25,500           | 32,072          |                   | \$3.6                 |
| State Department for Immigration and Citizen Services                                                                                                                                                                                                                                                                                                                                                                                                                                                                                                                                                                                                                                                                                                                                                                                                                                                                                                                                                                                                                                                                                                                                                                                                                                                                                                                                                                                                                                                                                                                                                                                                                                                                                                                                                                                                                                                                                                                                                                                                                                                                          | 1,827           | 1,907           | (12)             | 125                                                                                                                                                                                                                                                                                                                                                                                                                                                                                                                                                                                                                                                                                                 | 107          | 15                | 1,952            | 2,014           |                   | 95.9                  |
| National Police Service                                                                                                                                                                                                                                                                                                                                                                                                                                                                                                                                                                                                                                                                                                                                                                                                                                                                                                                                                                                                                                                                                                                                                                                                                                                                                                                                                                                                                                                                                                                                                                                                                                                                                                                                                                                                                                                                                                                                                                                                                                                                                                        | 24,594          | 25,180          | (586)            | -                                                                                                                                                                                                                                                                                                                                                                                                                                                                                                                                                                                                                                                                                                   |              | -                 | 24,594           | 25,180          |                   | 97.7                  |
| State Department for Internal Security & National Administration                                                                                                                                                                                                                                                                                                                                                                                                                                                                                                                                                                                                                                                                                                                                                                                                                                                                                                                                                                                                                                                                                                                                                                                                                                                                                                                                                                                                                                                                                                                                                                                                                                                                                                                                                                                                                                                                                                                                                                                                                                                               | 7,862           | \$,\$46         | (984)            | -                                                                                                                                                                                                                                                                                                                                                                                                                                                                                                                                                                                                                                                                                                   |              | -                 | 7,862            | \$,\$45         | (984)             | Q.83                  |
| State Department for Devolution                                                                                                                                                                                                                                                                                                                                                                                                                                                                                                                                                                                                                                                                                                                                                                                                                                                                                                                                                                                                                                                                                                                                                                                                                                                                                                                                                                                                                                                                                                                                                                                                                                                                                                                                                                                                                                                                                                                                                                                                                                                                                                | 1,535           | 1,580           | (45)             | 100                                                                                                                                                                                                                                                                                                                                                                                                                                                                                                                                                                                                                                                                                                 | 227          | (128)             | 1,635            | 1,808           | (173)             | 90.4                  |
| State Department for Development of the ASAL                                                                                                                                                                                                                                                                                                                                                                                                                                                                                                                                                                                                                                                                                                                                                                                                                                                                                                                                                                                                                                                                                                                                                                                                                                                                                                                                                                                                                                                                                                                                                                                                                                                                                                                                                                                                                                                                                                                                                                                                                                                                                   | 6,224           | 6,377           | (153)            | 11,279                                                                                                                                                                                                                                                                                                                                                                                                                                                                                                                                                                                                                                                                                              | 14,428       | (3,149)           | 17,503           | 20,805          |                   | \$4.1                 |
| Ministry of Defence                                                                                                                                                                                                                                                                                                                                                                                                                                                                                                                                                                                                                                                                                                                                                                                                                                                                                                                                                                                                                                                                                                                                                                                                                                                                                                                                                                                                                                                                                                                                                                                                                                                                                                                                                                                                                                                                                                                                                                                                                                                                                                            | 127,430         | 135,615         | (\$,186)         | -                                                                                                                                                                                                                                                                                                                                                                                                                                                                                                                                                                                                                                                                                                   | 3,365        | (3,365)           | 127,430          | 138,981         | (11,551)          | 91.7                  |
| Ministry of Foreign Affairs                                                                                                                                                                                                                                                                                                                                                                                                                                                                                                                                                                                                                                                                                                                                                                                                                                                                                                                                                                                                                                                                                                                                                                                                                                                                                                                                                                                                                                                                                                                                                                                                                                                                                                                                                                                                                                                                                                                                                                                                                                                                                                    | 12,095          | 14,476          | (2,380)          | 1,0\$7                                                                                                                                                                                                                                                                                                                                                                                                                                                                                                                                                                                                                                                                                              | 1,096        | (9)               | 13,184           | 15,572          |                   | \$4.7                 |
| State Department for Foreign Affairs<br>State Department for Diaspora Affairs                                                                                                                                                                                                                                                                                                                                                                                                                                                                                                                                                                                                                                                                                                                                                                                                                                                                                                                                                                                                                                                                                                                                                                                                                                                                                                                                                                                                                                                                                                                                                                                                                                                                                                                                                                                                                                                                                                                                                                                                                                                  | 1,904           | 5,195           | (3,293)<br>(186) | -                                                                                                                                                                                                                                                                                                                                                                                                                                                                                                                                                                                                                                                                                                   | -            | -                 | 1,904<br>472     | 5,195           |                   | 36.6<br>71.7          |
| State Department for Technical Vocational Education and Training                                                                                                                                                                                                                                                                                                                                                                                                                                                                                                                                                                                                                                                                                                                                                                                                                                                                                                                                                                                                                                                                                                                                                                                                                                                                                                                                                                                                                                                                                                                                                                                                                                                                                                                                                                                                                                                                                                                                                                                                                                                               | 20,093          | 20,318          | (225)            | 2,167                                                                                                                                                                                                                                                                                                                                                                                                                                                                                                                                                                                                                                                                                               | 4,098        | (1,931)           | 22 260           | 24,416          |                   | 91.2                  |
| State Department for Higher Education and Research                                                                                                                                                                                                                                                                                                                                                                                                                                                                                                                                                                                                                                                                                                                                                                                                                                                                                                                                                                                                                                                                                                                                                                                                                                                                                                                                                                                                                                                                                                                                                                                                                                                                                                                                                                                                                                                                                                                                                                                                                                                                             | 101,616         |                 | (2,214)          | 3,545                                                                                                                                                                                                                                                                                                                                                                                                                                                                                                                                                                                                                                                                                               | 4,621        | (1.075)           | 105,161          | 108,450         |                   | 97.0                  |
| State Department for Basic Education                                                                                                                                                                                                                                                                                                                                                                                                                                                                                                                                                                                                                                                                                                                                                                                                                                                                                                                                                                                                                                                                                                                                                                                                                                                                                                                                                                                                                                                                                                                                                                                                                                                                                                                                                                                                                                                                                                                                                                                                                                                                                           | 111,384         | 110,600         | 784              | 18,171                                                                                                                                                                                                                                                                                                                                                                                                                                                                                                                                                                                                                                                                                              | 24,222       | (6,051)           | 129,555          | 134,822         |                   | 96.1                  |
| State Department for Post Training and Skills Development                                                                                                                                                                                                                                                                                                                                                                                                                                                                                                                                                                                                                                                                                                                                                                                                                                                                                                                                                                                                                                                                                                                                                                                                                                                                                                                                                                                                                                                                                                                                                                                                                                                                                                                                                                                                                                                                                                                                                                                                                                                                      | 129             | 129             | (0)              |                                                                                                                                                                                                                                                                                                                                                                                                                                                                                                                                                                                                                                                                                                     | -            |                   | 129              | 129             | (0)               | 100.0                 |
| State Department for Implementation of Curriculum Reforms                                                                                                                                                                                                                                                                                                                                                                                                                                                                                                                                                                                                                                                                                                                                                                                                                                                                                                                                                                                                                                                                                                                                                                                                                                                                                                                                                                                                                                                                                                                                                                                                                                                                                                                                                                                                                                                                                                                                                                                                                                                                      | 189             | 205             | (16)             |                                                                                                                                                                                                                                                                                                                                                                                                                                                                                                                                                                                                                                                                                                     | -            | -                 | 189              | 205             | (15)              | 92,4                  |
| The National Treasury                                                                                                                                                                                                                                                                                                                                                                                                                                                                                                                                                                                                                                                                                                                                                                                                                                                                                                                                                                                                                                                                                                                                                                                                                                                                                                                                                                                                                                                                                                                                                                                                                                                                                                                                                                                                                                                                                                                                                                                                                                                                                                          | 59,420          | . 61,605        | (2,184)          | 73,044                                                                                                                                                                                                                                                                                                                                                                                                                                                                                                                                                                                                                                                                                              | \$5,958      | (12,914)          | 132,465          | 147,563         | (15,099)          | 89.8                  |
| State Department for Economic Planning                                                                                                                                                                                                                                                                                                                                                                                                                                                                                                                                                                                                                                                                                                                                                                                                                                                                                                                                                                                                                                                                                                                                                                                                                                                                                                                                                                                                                                                                                                                                                                                                                                                                                                                                                                                                                                                                                                                                                                                                                                                                                         | 3,760           | 3,810           | (51)             | 45,285                                                                                                                                                                                                                                                                                                                                                                                                                                                                                                                                                                                                                                                                                              | 47,572       | (2,257)           | 49,045           | 51,382          |                   | 95.5                  |
| Ministry of Health                                                                                                                                                                                                                                                                                                                                                                                                                                                                                                                                                                                                                                                                                                                                                                                                                                                                                                                                                                                                                                                                                                                                                                                                                                                                                                                                                                                                                                                                                                                                                                                                                                                                                                                                                                                                                                                                                                                                                                                                                                                                                                             | 76,772          | 69,199          | 7,573            | 41,019                                                                                                                                                                                                                                                                                                                                                                                                                                                                                                                                                                                                                                                                                              | 41,987       | (957)             | 117,791          | 111,185         | 6,606             | 105.9                 |
| State Department for Public Health and Professional Standards                                                                                                                                                                                                                                                                                                                                                                                                                                                                                                                                                                                                                                                                                                                                                                                                                                                                                                                                                                                                                                                                                                                                                                                                                                                                                                                                                                                                                                                                                                                                                                                                                                                                                                                                                                                                                                                                                                                                                                                                                                                                  | 540             | 2,875           | (2,035)          | 2,388                                                                                                                                                                                                                                                                                                                                                                                                                                                                                                                                                                                                                                                                                               | 2,337        | 50                | 3,228            | 5,213           |                   | 61.9                  |
| State Department for Roads                                                                                                                                                                                                                                                                                                                                                                                                                                                                                                                                                                                                                                                                                                                                                                                                                                                                                                                                                                                                                                                                                                                                                                                                                                                                                                                                                                                                                                                                                                                                                                                                                                                                                                                                                                                                                                                                                                                                                                                                                                                                                                     | 74,914          | 69,017<br>9,831 | 5,896            | 90,83\$<br>2,642                                                                                                                                                                                                                                                                                                                                                                                                                                                                                                                                                                                                                                                                                    | 101,778      | (10,940)          | 165,752          | 170,795         |                   | 97.0                  |
| State Department for Transport<br>State Department for Shipping and Maritime Affairs                                                                                                                                                                                                                                                                                                                                                                                                                                                                                                                                                                                                                                                                                                                                                                                                                                                                                                                                                                                                                                                                                                                                                                                                                                                                                                                                                                                                                                                                                                                                                                                                                                                                                                                                                                                                                                                                                                                                                                                                                                           | 10,478          | 9,831           | 647<br>960       | 2,642                                                                                                                                                                                                                                                                                                                                                                                                                                                                                                                                                                                                                                                                                               | 2,662        | (19)<br>(589)     | 13,120<br>3,142  | 12,492          |                   | 105.0                 |
| State Department for Snipping and Manune Attans                                                                                                                                                                                                                                                                                                                                                                                                                                                                                                                                                                                                                                                                                                                                                                                                                                                                                                                                                                                                                                                                                                                                                                                                                                                                                                                                                                                                                                                                                                                                                                                                                                                                                                                                                                                                                                                                                                                                                                                                                                                                                | 1,216           | 1,243           | (27)             | 9,351                                                                                                                                                                                                                                                                                                                                                                                                                                                                                                                                                                                                                                                                                               | 10,526       | (1,175)           | 10,557           | 11,769          |                   | \$9.8                 |
| State Department for Public Works                                                                                                                                                                                                                                                                                                                                                                                                                                                                                                                                                                                                                                                                                                                                                                                                                                                                                                                                                                                                                                                                                                                                                                                                                                                                                                                                                                                                                                                                                                                                                                                                                                                                                                                                                                                                                                                                                                                                                                                                                                                                                              | 3,129           | 3,072           | 56               | 485                                                                                                                                                                                                                                                                                                                                                                                                                                                                                                                                                                                                                                                                                                 | 436          | 49                | 3,614            | 3,508           |                   | 103.0                 |
| State Department for Inigation                                                                                                                                                                                                                                                                                                                                                                                                                                                                                                                                                                                                                                                                                                                                                                                                                                                                                                                                                                                                                                                                                                                                                                                                                                                                                                                                                                                                                                                                                                                                                                                                                                                                                                                                                                                                                                                                                                                                                                                                                                                                                                 | 105             | 193             | (87)             | 2,090                                                                                                                                                                                                                                                                                                                                                                                                                                                                                                                                                                                                                                                                                               | 2,389        | (299)             | 2,195            | 2,582           |                   | \$5.1                 |
| Ministry of Environment and Forestry                                                                                                                                                                                                                                                                                                                                                                                                                                                                                                                                                                                                                                                                                                                                                                                                                                                                                                                                                                                                                                                                                                                                                                                                                                                                                                                                                                                                                                                                                                                                                                                                                                                                                                                                                                                                                                                                                                                                                                                                                                                                                           | 9,995           | 9,338           | 658              | 3,777                                                                                                                                                                                                                                                                                                                                                                                                                                                                                                                                                                                                                                                                                               | 4,367        | (590)             | 13,773           | 13,705          | 6\$               | 100.5                 |
| State Department for Water & Sanitation                                                                                                                                                                                                                                                                                                                                                                                                                                                                                                                                                                                                                                                                                                                                                                                                                                                                                                                                                                                                                                                                                                                                                                                                                                                                                                                                                                                                                                                                                                                                                                                                                                                                                                                                                                                                                                                                                                                                                                                                                                                                                        | 6,943           | 6,34\$          | 595              | 45,120                                                                                                                                                                                                                                                                                                                                                                                                                                                                                                                                                                                                                                                                                              | 59,395       | (14,275)          | 52,063           | 65,744          | (13,650)          | 79.2                  |
| State Department for Lands and Physical Planning                                                                                                                                                                                                                                                                                                                                                                                                                                                                                                                                                                                                                                                                                                                                                                                                                                                                                                                                                                                                                                                                                                                                                                                                                                                                                                                                                                                                                                                                                                                                                                                                                                                                                                                                                                                                                                                                                                                                                                                                                                                                               | 2,859           | 3,022           | (163)            | 1,349                                                                                                                                                                                                                                                                                                                                                                                                                                                                                                                                                                                                                                                                                               | 1,272        | 77                | 4,205            | 4,293           |                   |                       |
| State Department for Information Communication Technology & Digital Econor                                                                                                                                                                                                                                                                                                                                                                                                                                                                                                                                                                                                                                                                                                                                                                                                                                                                                                                                                                                                                                                                                                                                                                                                                                                                                                                                                                                                                                                                                                                                                                                                                                                                                                                                                                                                                                                                                                                                                                                                                                                     |                 | 2,815           | (569)            | 9,053                                                                                                                                                                                                                                                                                                                                                                                                                                                                                                                                                                                                                                                                                               | 11,670       | (2,515)           | 11,299           | 14,485          | (3,187)           | 78.0                  |
| State Department for Broadcasting & Telecommunications                                                                                                                                                                                                                                                                                                                                                                                                                                                                                                                                                                                                                                                                                                                                                                                                                                                                                                                                                                                                                                                                                                                                                                                                                                                                                                                                                                                                                                                                                                                                                                                                                                                                                                                                                                                                                                                                                                                                                                                                                                                                         | 4,502           | 6,278           | (1,775)          | 267                                                                                                                                                                                                                                                                                                                                                                                                                                                                                                                                                                                                                                                                                                 | 255          | 0                 | 4,769            | 6,544           | (1,776)           | 72.9                  |
| State Department for Sports                                                                                                                                                                                                                                                                                                                                                                                                                                                                                                                                                                                                                                                                                                                                                                                                                                                                                                                                                                                                                                                                                                                                                                                                                                                                                                                                                                                                                                                                                                                                                                                                                                                                                                                                                                                                                                                                                                                                                                                                                                                                                                    | 1,894           | 1,898           | (4)<br>(363)     | 10,111                                                                                                                                                                                                                                                                                                                                                                                                                                                                                                                                                                                                                                                                                              | 12,021       | (1,910)           | 12,005           | 13,919          |                   |                       |
| State Department for Culture and Heritage<br>State Department for Energy                                                                                                                                                                                                                                                                                                                                                                                                                                                                                                                                                                                                                                                                                                                                                                                                                                                                                                                                                                                                                                                                                                                                                                                                                                                                                                                                                                                                                                                                                                                                                                                                                                                                                                                                                                                                                                                                                                                                                                                                                                                       | 11,411          | 11,685          | (276)            | 63<br>31,035                                                                                                                                                                                                                                                                                                                                                                                                                                                                                                                                                                                                                                                                                        | 43,118       | (265)<br>(12,083) | 2,670            | 3,298<br>54,805 | (628)<br>(12,359) | \$1.0<br>77.4         |
| State Department for Livestock Development.                                                                                                                                                                                                                                                                                                                                                                                                                                                                                                                                                                                                                                                                                                                                                                                                                                                                                                                                                                                                                                                                                                                                                                                                                                                                                                                                                                                                                                                                                                                                                                                                                                                                                                                                                                                                                                                                                                                                                                                                                                                                                    | 2,870           | 4,407           | (1,537)          | 2,610                                                                                                                                                                                                                                                                                                                                                                                                                                                                                                                                                                                                                                                                                               | 4,370        | (1,760)           | 5,480            | 8,777           | (3,297)           | 62.4                  |
| State Department for the Blue Economy and Fishenes                                                                                                                                                                                                                                                                                                                                                                                                                                                                                                                                                                                                                                                                                                                                                                                                                                                                                                                                                                                                                                                                                                                                                                                                                                                                                                                                                                                                                                                                                                                                                                                                                                                                                                                                                                                                                                                                                                                                                                                                                                                                             | 2,283           | 2,314           | (32)             | 3,526                                                                                                                                                                                                                                                                                                                                                                                                                                                                                                                                                                                                                                                                                               | 4,915        | (1,389)           | 5,809            | 7.770           | (1,421)           |                       |
| State Department for Crop Development                                                                                                                                                                                                                                                                                                                                                                                                                                                                                                                                                                                                                                                                                                                                                                                                                                                                                                                                                                                                                                                                                                                                                                                                                                                                                                                                                                                                                                                                                                                                                                                                                                                                                                                                                                                                                                                                                                                                                                                                                                                                                          | 21,801          | 14,159          | 7,612            | 29,336                                                                                                                                                                                                                                                                                                                                                                                                                                                                                                                                                                                                                                                                                              | 35,230       | (5,894)           | 51,137           | 49,419          | 1,715             | 103.5                 |
| State Department for Cooperatives                                                                                                                                                                                                                                                                                                                                                                                                                                                                                                                                                                                                                                                                                                                                                                                                                                                                                                                                                                                                                                                                                                                                                                                                                                                                                                                                                                                                                                                                                                                                                                                                                                                                                                                                                                                                                                                                                                                                                                                                                                                                                              | 3,497           | 2,138           | 1,359            | 12,803                                                                                                                                                                                                                                                                                                                                                                                                                                                                                                                                                                                                                                                                                              | 20,823       | (\$,020)          | 16,300           | 22,950          | (5,661)           | 71.0                  |
| State Department for Trade                                                                                                                                                                                                                                                                                                                                                                                                                                                                                                                                                                                                                                                                                                                                                                                                                                                                                                                                                                                                                                                                                                                                                                                                                                                                                                                                                                                                                                                                                                                                                                                                                                                                                                                                                                                                                                                                                                                                                                                                                                                                                                     | 2,035           | 2,953           | (918)            | 795                                                                                                                                                                                                                                                                                                                                                                                                                                                                                                                                                                                                                                                                                                 | 1,265        | (471)             | 2,829            | 4,218           | (1,389)           | 67.1                  |
| State Department for Industry                                                                                                                                                                                                                                                                                                                                                                                                                                                                                                                                                                                                                                                                                                                                                                                                                                                                                                                                                                                                                                                                                                                                                                                                                                                                                                                                                                                                                                                                                                                                                                                                                                                                                                                                                                                                                                                                                                                                                                                                                                                                                                  | 3,241           | 2,672           | 569              | 1,005                                                                                                                                                                                                                                                                                                                                                                                                                                                                                                                                                                                                                                                                                               | 1,279        | (274)             | 4,246            | 3,951           | 295               | 107.5                 |
| State Department for Micro, Small and Medium Enterprises Development                                                                                                                                                                                                                                                                                                                                                                                                                                                                                                                                                                                                                                                                                                                                                                                                                                                                                                                                                                                                                                                                                                                                                                                                                                                                                                                                                                                                                                                                                                                                                                                                                                                                                                                                                                                                                                                                                                                                                                                                                                                           | 344             | 588             | (243)            | -16                                                                                                                                                                                                                                                                                                                                                                                                                                                                                                                                                                                                                                                                                                 | 46           | -                 | 390              | 634             | (243)             | 51.6                  |
| State Department for Investment Promotion                                                                                                                                                                                                                                                                                                                                                                                                                                                                                                                                                                                                                                                                                                                                                                                                                                                                                                                                                                                                                                                                                                                                                                                                                                                                                                                                                                                                                                                                                                                                                                                                                                                                                                                                                                                                                                                                                                                                                                                                                                                                                      | 118             | 976             | (528)            | 1,238                                                                                                                                                                                                                                                                                                                                                                                                                                                                                                                                                                                                                                                                                               | 1,238        | -                 | 1,686            | 2,214           | (528)             | 76.1                  |
| State Department for Labour and Skills Development<br>State Department for Social Protection and Senior Citizens Affairs                                                                                                                                                                                                                                                                                                                                                                                                                                                                                                                                                                                                                                                                                                                                                                                                                                                                                                                                                                                                                                                                                                                                                                                                                                                                                                                                                                                                                                                                                                                                                                                                                                                                                                                                                                                                                                                                                                                                                                                                       | 2,865           | 2,934<br>35,197 | (6S)<br>(1,828)  | 278<br>2,177                                                                                                                                                                                                                                                                                                                                                                                                                                                                                                                                                                                                                                                                                        | 423<br>3,049 | (144)<br>(872)    | 3,144<br>35,546  | 3,357<br>38,246 | (212)<br>(2,700)  | 93.7<br>92.9          |
| State Department for Mining                                                                                                                                                                                                                                                                                                                                                                                                                                                                                                                                                                                                                                                                                                                                                                                                                                                                                                                                                                                                                                                                                                                                                                                                                                                                                                                                                                                                                                                                                                                                                                                                                                                                                                                                                                                                                                                                                                                                                                                                                                                                                                    | 205             | 238             | (33)             | 122                                                                                                                                                                                                                                                                                                                                                                                                                                                                                                                                                                                                                                                                                                 | 131          | (9)               | 327              | 369             | (42)              | \$8.6                 |
| Ministry of Petroleum and Mining                                                                                                                                                                                                                                                                                                                                                                                                                                                                                                                                                                                                                                                                                                                                                                                                                                                                                                                                                                                                                                                                                                                                                                                                                                                                                                                                                                                                                                                                                                                                                                                                                                                                                                                                                                                                                                                                                                                                                                                                                                                                                               | 63,347          | 63,991          | (614)            | 2,357                                                                                                                                                                                                                                                                                                                                                                                                                                                                                                                                                                                                                                                                                               | 2,501        | (144)             | 65,704           | 66,492          | (337)             | 98.8                  |
| State Department for Tourism                                                                                                                                                                                                                                                                                                                                                                                                                                                                                                                                                                                                                                                                                                                                                                                                                                                                                                                                                                                                                                                                                                                                                                                                                                                                                                                                                                                                                                                                                                                                                                                                                                                                                                                                                                                                                                                                                                                                                                                                                                                                                                   | 6,685           | 10,055          | (3,369)          | 13                                                                                                                                                                                                                                                                                                                                                                                                                                                                                                                                                                                                                                                                                                  | 59           | (45)              | 6,699            | 10,114          | (3,415)           |                       |
| State Department for Wildlife                                                                                                                                                                                                                                                                                                                                                                                                                                                                                                                                                                                                                                                                                                                                                                                                                                                                                                                                                                                                                                                                                                                                                                                                                                                                                                                                                                                                                                                                                                                                                                                                                                                                                                                                                                                                                                                                                                                                                                                                                                                                                                  | 9,324           | 9,364           | (40)             | 172                                                                                                                                                                                                                                                                                                                                                                                                                                                                                                                                                                                                                                                                                                 | 369          | (195)             | 9,495            | 9,732           | (236)             | 97.6                  |
| State Department for Gender and Affirmative Action                                                                                                                                                                                                                                                                                                                                                                                                                                                                                                                                                                                                                                                                                                                                                                                                                                                                                                                                                                                                                                                                                                                                                                                                                                                                                                                                                                                                                                                                                                                                                                                                                                                                                                                                                                                                                                                                                                                                                                                                                                                                             | 995             | 1,193           | (198)            | 2,418                                                                                                                                                                                                                                                                                                                                                                                                                                                                                                                                                                                                                                                                                               | 2,753        | (335)             | 3,412            | 3,946           | (533)             | \$6.5                 |
| State Department for Public Service                                                                                                                                                                                                                                                                                                                                                                                                                                                                                                                                                                                                                                                                                                                                                                                                                                                                                                                                                                                                                                                                                                                                                                                                                                                                                                                                                                                                                                                                                                                                                                                                                                                                                                                                                                                                                                                                                                                                                                                                                                                                                            | 20,655          | 22,640          | (1,975)          | 301                                                                                                                                                                                                                                                                                                                                                                                                                                                                                                                                                                                                                                                                                                 | 303          | (1)               | 20,966           | 22,943          | (1,977)           | 91,4                  |
| State Department for Youth Affairs                                                                                                                                                                                                                                                                                                                                                                                                                                                                                                                                                                                                                                                                                                                                                                                                                                                                                                                                                                                                                                                                                                                                                                                                                                                                                                                                                                                                                                                                                                                                                                                                                                                                                                                                                                                                                                                                                                                                                                                                                                                                                             | 1,360           | 1,374           | (15)             | 942                                                                                                                                                                                                                                                                                                                                                                                                                                                                                                                                                                                                                                                                                                 | 1,163        | (222)             | 2,301            | 2,538           | (236)             | 90.7                  |
| State Department for East African Community                                                                                                                                                                                                                                                                                                                                                                                                                                                                                                                                                                                                                                                                                                                                                                                                                                                                                                                                                                                                                                                                                                                                                                                                                                                                                                                                                                                                                                                                                                                                                                                                                                                                                                                                                                                                                                                                                                                                                                                                                                                                                    | 750             | 776             | 4                | -                                                                                                                                                                                                                                                                                                                                                                                                                                                                                                                                                                                                                                                                                                   | -            | -                 | 780              | 776             | 4                 | 100_5                 |
| State Department for Regional and Northern Corridor Development<br>The State Law Office                                                                                                                                                                                                                                                                                                                                                                                                                                                                                                                                                                                                                                                                                                                                                                                                                                                                                                                                                                                                                                                                                                                                                                                                                                                                                                                                                                                                                                                                                                                                                                                                                                                                                                                                                                                                                                                                                                                                                                                                                                        | 3,426           | 3,336           | 90               | 3,638                                                                                                                                                                                                                                                                                                                                                                                                                                                                                                                                                                                                                                                                                               | 3,838        | (200)             | 7,064            | 7,174           | (110)             | 98.5                  |
| The State Law Office<br>The Judiciary                                                                                                                                                                                                                                                                                                                                                                                                                                                                                                                                                                                                                                                                                                                                                                                                                                                                                                                                                                                                                                                                                                                                                                                                                                                                                                                                                                                                                                                                                                                                                                                                                                                                                                                                                                                                                                                                                                                                                                                                                                                                                          | 5,289           | 5,718           | (429)<br>(307)   | 6S<br>1,310                                                                                                                                                                                                                                                                                                                                                                                                                                                                                                                                                                                                                                                                                         | 97           | (29)<br>(590)     | 5,357<br>20,235  | 5,815           | (458)<br>(897)    | 92.1<br>95.8          |
| Ethics and Anti-Corruption Commission                                                                                                                                                                                                                                                                                                                                                                                                                                                                                                                                                                                                                                                                                                                                                                                                                                                                                                                                                                                                                                                                                                                                                                                                                                                                                                                                                                                                                                                                                                                                                                                                                                                                                                                                                                                                                                                                                                                                                                                                                                                                                          | 3,357           | 3,521           | (164)            | 1,310                                                                                                                                                                                                                                                                                                                                                                                                                                                                                                                                                                                                                                                                                               | 1,900        | (290)             | 3,403            | 3,567           | (154)             | 95.4                  |
| National Intelligence Service                                                                                                                                                                                                                                                                                                                                                                                                                                                                                                                                                                                                                                                                                                                                                                                                                                                                                                                                                                                                                                                                                                                                                                                                                                                                                                                                                                                                                                                                                                                                                                                                                                                                                                                                                                                                                                                                                                                                                                                                                                                                                                  | 35,985          | 37,628          | (1,643)          | +/                                                                                                                                                                                                                                                                                                                                                                                                                                                                                                                                                                                                                                                                                                  |              |                   | 35,985           | 37,628          | (1,643)           | 95.6                  |
| Office of the Director of Public Prosecutions                                                                                                                                                                                                                                                                                                                                                                                                                                                                                                                                                                                                                                                                                                                                                                                                                                                                                                                                                                                                                                                                                                                                                                                                                                                                                                                                                                                                                                                                                                                                                                                                                                                                                                                                                                                                                                                                                                                                                                                                                                                                                  | 3,449           | 3,670           | (221)            | 21                                                                                                                                                                                                                                                                                                                                                                                                                                                                                                                                                                                                                                                                                                  | 12           | 9                 | 3,470            | 3,682           | (212)             | 94.2                  |
| Office of the Registrar of Political Parties                                                                                                                                                                                                                                                                                                                                                                                                                                                                                                                                                                                                                                                                                                                                                                                                                                                                                                                                                                                                                                                                                                                                                                                                                                                                                                                                                                                                                                                                                                                                                                                                                                                                                                                                                                                                                                                                                                                                                                                                                                                                                   | 1,453           | 1,530           | (77)             |                                                                                                                                                                                                                                                                                                                                                                                                                                                                                                                                                                                                                                                                                                     | -            |                   | 1,453            | 1,530           | (77)              | 95.0                  |
| Witness Protection Agency                                                                                                                                                                                                                                                                                                                                                                                                                                                                                                                                                                                                                                                                                                                                                                                                                                                                                                                                                                                                                                                                                                                                                                                                                                                                                                                                                                                                                                                                                                                                                                                                                                                                                                                                                                                                                                                                                                                                                                                                                                                                                                      | 532             | 632             | (100)            | -                                                                                                                                                                                                                                                                                                                                                                                                                                                                                                                                                                                                                                                                                                   |              | -                 | 532              | 632             | (100)             | \$4.2                 |
| State Department for Forestry                                                                                                                                                                                                                                                                                                                                                                                                                                                                                                                                                                                                                                                                                                                                                                                                                                                                                                                                                                                                                                                                                                                                                                                                                                                                                                                                                                                                                                                                                                                                                                                                                                                                                                                                                                                                                                                                                                                                                                                                                                                                                                  | 2,151           | 2,392           | (240)            | 602                                                                                                                                                                                                                                                                                                                                                                                                                                                                                                                                                                                                                                                                                                 | 617          | (16)              | 2,753            | 3,009           | (255)             | 91.5                  |
| Kenya National Commission on Human Rights                                                                                                                                                                                                                                                                                                                                                                                                                                                                                                                                                                                                                                                                                                                                                                                                                                                                                                                                                                                                                                                                                                                                                                                                                                                                                                                                                                                                                                                                                                                                                                                                                                                                                                                                                                                                                                                                                                                                                                                                                                                                                      | 450             | 451             | (1)              | -                                                                                                                                                                                                                                                                                                                                                                                                                                                                                                                                                                                                                                                                                                   | -            | -                 | 450              | 451             | (1)               | 99.7                  |
| National Land Commission                                                                                                                                                                                                                                                                                                                                                                                                                                                                                                                                                                                                                                                                                                                                                                                                                                                                                                                                                                                                                                                                                                                                                                                                                                                                                                                                                                                                                                                                                                                                                                                                                                                                                                                                                                                                                                                                                                                                                                                                                                                                                                       | 1,478           | 1,482           | (5)              | -                                                                                                                                                                                                                                                                                                                                                                                                                                                                                                                                                                                                                                                                                                   | -            | -                 | 1,478            | 1,482           | (5)               | 99.7                  |
| Independent Electoral and Boundaries Commission                                                                                                                                                                                                                                                                                                                                                                                                                                                                                                                                                                                                                                                                                                                                                                                                                                                                                                                                                                                                                                                                                                                                                                                                                                                                                                                                                                                                                                                                                                                                                                                                                                                                                                                                                                                                                                                                                                                                                                                                                                                                                | 20,333          | 20,639          | (305)            | -                                                                                                                                                                                                                                                                                                                                                                                                                                                                                                                                                                                                                                                                                                   | -            | -                 | 20,333           | 20,639          | (305)             | 98.5                  |
| Parliamentary Service Commission                                                                                                                                                                                                                                                                                                                                                                                                                                                                                                                                                                                                                                                                                                                                                                                                                                                                                                                                                                                                                                                                                                                                                                                                                                                                                                                                                                                                                                                                                                                                                                                                                                                                                                                                                                                                                                                                                                                                                                                                                                                                                               | 7,849           | 8,950           | (1,101)          |                                                                                                                                                                                                                                                                                                                                                                                                                                                                                                                                                                                                                                                                                                     | -            | -                 | 7,849            | 8,950           | (1,101)           | \$7.7                 |
| National Assembly<br>Parliamentary Joint Services                                                                                                                                                                                                                                                                                                                                                                                                                                                                                                                                                                                                                                                                                                                                                                                                                                                                                                                                                                                                                                                                                                                                                                                                                                                                                                                                                                                                                                                                                                                                                                                                                                                                                                                                                                                                                                                                                                                                                                                                                                                                              | 27,282<br>6,056 | 31,849<br>6,235 | (4,567)          | 1250                                                                                                                                                                                                                                                                                                                                                                                                                                                                                                                                                                                                                                                                                                | -            | -                 | 27,282<br>\$,306 | 31,849          | (4,567)           | \$5.7                 |
| Parliamentary Joint Services<br>Judicial Service Commission                                                                                                                                                                                                                                                                                                                                                                                                                                                                                                                                                                                                                                                                                                                                                                                                                                                                                                                                                                                                                                                                                                                                                                                                                                                                                                                                                                                                                                                                                                                                                                                                                                                                                                                                                                                                                                                                                                                                                                                                                                                                    | 5,055           | 525,0<br>\$\$7  | (179)<br>(57)    | 2,250                                                                                                                                                                                                                                                                                                                                                                                                                                                                                                                                                                                                                                                                                               | 2,465        | (215)             | \$,505           | 8,700<br>SS7    | (394)<br>(57)     | 95.5<br>93.6          |
| The Commission on Revenue Allocation                                                                                                                                                                                                                                                                                                                                                                                                                                                                                                                                                                                                                                                                                                                                                                                                                                                                                                                                                                                                                                                                                                                                                                                                                                                                                                                                                                                                                                                                                                                                                                                                                                                                                                                                                                                                                                                                                                                                                                                                                                                                                           | 537             | 541             | (4)              |                                                                                                                                                                                                                                                                                                                                                                                                                                                                                                                                                                                                                                                                                                     | -            |                   | 537              | 541             | (4)               | 99.5                  |
| Public Service Commission                                                                                                                                                                                                                                                                                                                                                                                                                                                                                                                                                                                                                                                                                                                                                                                                                                                                                                                                                                                                                                                                                                                                                                                                                                                                                                                                                                                                                                                                                                                                                                                                                                                                                                                                                                                                                                                                                                                                                                                                                                                                                                      | 2,427           | 2,452           | (26)             | 26                                                                                                                                                                                                                                                                                                                                                                                                                                                                                                                                                                                                                                                                                                  | 26           | (0)               | 2,453            | 2,479           | (25)              | 99.0                  |
| Salaries and Remuneration Commission                                                                                                                                                                                                                                                                                                                                                                                                                                                                                                                                                                                                                                                                                                                                                                                                                                                                                                                                                                                                                                                                                                                                                                                                                                                                                                                                                                                                                                                                                                                                                                                                                                                                                                                                                                                                                                                                                                                                                                                                                                                                                           | -199            | 505             | (6)              |                                                                                                                                                                                                                                                                                                                                                                                                                                                                                                                                                                                                                                                                                                     | -            | -                 | 499              | 505             | (6)               | 98.8                  |
| Teachers Service Commission                                                                                                                                                                                                                                                                                                                                                                                                                                                                                                                                                                                                                                                                                                                                                                                                                                                                                                                                                                                                                                                                                                                                                                                                                                                                                                                                                                                                                                                                                                                                                                                                                                                                                                                                                                                                                                                                                                                                                                                                                                                                                                    | 298,553         | 299,119         | (567)            | \$20                                                                                                                                                                                                                                                                                                                                                                                                                                                                                                                                                                                                                                                                                                | 1,076        | (256)             | 299,372          | 300,195         | (823)             | 99.7                  |
| National Police Service Commission                                                                                                                                                                                                                                                                                                                                                                                                                                                                                                                                                                                                                                                                                                                                                                                                                                                                                                                                                                                                                                                                                                                                                                                                                                                                                                                                                                                                                                                                                                                                                                                                                                                                                                                                                                                                                                                                                                                                                                                                                                                                                             | 955             | 1,007           | (49)             |                                                                                                                                                                                                                                                                                                                                                                                                                                                                                                                                                                                                                                                                                                     | -            |                   | 955              | 1,007           | (49)              | 95.2                  |
| Auditor General                                                                                                                                                                                                                                                                                                                                                                                                                                                                                                                                                                                                                                                                                                                                                                                                                                                                                                                                                                                                                                                                                                                                                                                                                                                                                                                                                                                                                                                                                                                                                                                                                                                                                                                                                                                                                                                                                                                                                                                                                                                                                                                | 5,893           | 6,504           | (611)            | 2                                                                                                                                                                                                                                                                                                                                                                                                                                                                                                                                                                                                                                                                                                   | 29           | ැත                | 5,895            | 6,533           | (637)             | 90.2                  |
| Office of the Controller of Budget                                                                                                                                                                                                                                                                                                                                                                                                                                                                                                                                                                                                                                                                                                                                                                                                                                                                                                                                                                                                                                                                                                                                                                                                                                                                                                                                                                                                                                                                                                                                                                                                                                                                                                                                                                                                                                                                                                                                                                                                                                                                                             | 601             | 620             | (19)             | -                                                                                                                                                                                                                                                                                                                                                                                                                                                                                                                                                                                                                                                                                                   | -            | -                 | 601              | 620             | (19)              | 95.9                  |
| The Commission on Administrative Justice                                                                                                                                                                                                                                                                                                                                                                                                                                                                                                                                                                                                                                                                                                                                                                                                                                                                                                                                                                                                                                                                                                                                                                                                                                                                                                                                                                                                                                                                                                                                                                                                                                                                                                                                                                                                                                                                                                                                                                                                                                                                                       | 572             | 578             | (6)              | -                                                                                                                                                                                                                                                                                                                                                                                                                                                                                                                                                                                                                                                                                                   | -            | -                 | 572              | 578             | (6)               | 99.0                  |
| National Gender and Equality Commission                                                                                                                                                                                                                                                                                                                                                                                                                                                                                                                                                                                                                                                                                                                                                                                                                                                                                                                                                                                                                                                                                                                                                                                                                                                                                                                                                                                                                                                                                                                                                                                                                                                                                                                                                                                                                                                                                                                                                                                                                                                                                        | 397             | 395             | (1)              | 6                                                                                                                                                                                                                                                                                                                                                                                                                                                                                                                                                                                                                                                                                                   | 10           | (4)               | 403              | 405             | (5)               | 2,29                  |
| Independent Policing Oversight Authority                                                                                                                                                                                                                                                                                                                                                                                                                                                                                                                                                                                                                                                                                                                                                                                                                                                                                                                                                                                                                                                                                                                                                                                                                                                                                                                                                                                                                                                                                                                                                                                                                                                                                                                                                                                                                                                                                                                                                                                                                                                                                       | 913             | 927             | (14)             | -                                                                                                                                                                                                                                                                                                                                                                                                                                                                                                                                                                                                                                                                                                   |              | -                 | 913              | 927             | (14)              | 98.5                  |
| Total                                                                                                                                                                                                                                                                                                                                                                                                                                                                                                                                                                                                                                                                                                                                                                                                                                                                                                                                                                                                                                                                                                                                                                                                                                                                                                                                                                                                                                                                                                                                                                                                                                                                                                                                                                                                                                                                                                                                                                                                                                                                                                                          | 1,474,244       | 1,508,235       | (33,991)         | 481.336                                                                                                                                                                                                                                                                                                                                                                                                                                                                                                                                                                                                                                                                                             | 583,186      | (101,850)         | 1,955,580        | 2,091,422       | (135,841)         | 93.5                  |

Source of Data: The National Treasury