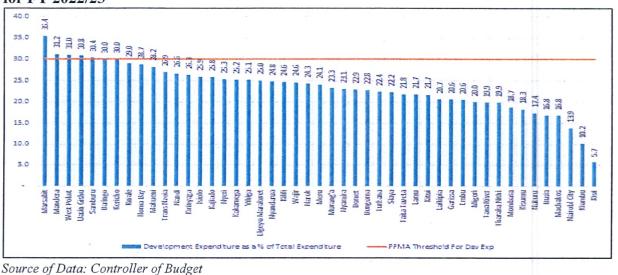

13. Analysis of development expenditure indicates that the State Department for Roads accounted for the largest share of the total development expenditure (18.9 percent), followed by the National Treasury (15.2 percent) and the State Department for Economic Planning (9.4 percent). **Table 3** shows the recurrent and development expenditures by Ministries, State Departments and other Government entities for the period under review.

### Table 3: Ministerial Expenditures, Period Ending 30<sup>th</sup> June, 2023 (Ksh Millions)

| r the second sec | Jun-23          |                 |                  |                                                                                                                                                                                                                                                                                                                                                                                                                                                                                                                                                                                                                                                                                                     |              |                   |                  |                 |                   |                       |
|--------------------------------------------------------------------------------------------------------------------------------------------------------------------------------------------------------------------------------------------------------------------------------------------------------------------------------------------------------------------------------------------------------------------------------------------------------------------------------------------------------------------------------------------------------------------------------------------------------------------------------------------------------------------------------------------------------------------------------------------------------------------------------------------------------------------------------------------------------------------------------------------------------------------------------------------------------------------------------------------------------------------------------------------------------------------------------------------------------------------------------------------------------------------------------------------------------------------------------------------------------------------------------------------------------------------------------------------------------------------------------------------------------------------------------------------------------------------------------------------------------------------------------------------------------------------------------------------------------------------------------------------------------------------------------------------------------------------------------------------------------------------------------------------------------------------------------------------------------------------------------------------------------------------------------------------------------------------------------------------------------------------------------------------------------------------------------------------------------------------------------|-----------------|-----------------|------------------|-----------------------------------------------------------------------------------------------------------------------------------------------------------------------------------------------------------------------------------------------------------------------------------------------------------------------------------------------------------------------------------------------------------------------------------------------------------------------------------------------------------------------------------------------------------------------------------------------------------------------------------------------------------------------------------------------------|--------------|-------------------|------------------|-----------------|-------------------|-----------------------|
| MINISTRY/DEPARTMENT/COMMISSIONS                                                                                                                                                                                                                                                                                                                                                                                                                                                                                                                                                                                                                                                                                                                                                                                                                                                                                                                                                                                                                                                                                                                                                                                                                                                                                                                                                                                                                                                                                                                                                                                                                                                                                                                                                                                                                                                                                                                                                                                                                                                                                                |                 | Recurrent       |                  | and the second se | evelopment   |                   |                  | Total           |                   | % of Total<br>Exp. To |
|                                                                                                                                                                                                                                                                                                                                                                                                                                                                                                                                                                                                                                                                                                                                                                                                                                                                                                                                                                                                                                                                                                                                                                                                                                                                                                                                                                                                                                                                                                                                                                                                                                                                                                                                                                                                                                                                                                                                                                                                                                                                                                                                | Actual*         |                 |                  | Actual*                                                                                                                                                                                                                                                                                                                                                                                                                                                                                                                                                                                                                                                                                             | Targe        |                   | Actual*          | Target          |                   | Target                |
| Office of the President                                                                                                                                                                                                                                                                                                                                                                                                                                                                                                                                                                                                                                                                                                                                                                                                                                                                                                                                                                                                                                                                                                                                                                                                                                                                                                                                                                                                                                                                                                                                                                                                                                                                                                                                                                                                                                                                                                                                                                                                                                                                                                        | 23,802          | 27,229          | (3,426)          | 3,686                                                                                                                                                                                                                                                                                                                                                                                                                                                                                                                                                                                                                                                                                               | 7,815        | (4,129)           | 27,459           | 35,044          |                   | 78.4                  |
| Office of the Deputy President<br>Office of the Prime Cabinet Secretary                                                                                                                                                                                                                                                                                                                                                                                                                                                                                                                                                                                                                                                                                                                                                                                                                                                                                                                                                                                                                                                                                                                                                                                                                                                                                                                                                                                                                                                                                                                                                                                                                                                                                                                                                                                                                                                                                                                                                                                                                                                        | \$63<br>678     | 1,017           | (154)<br>(176)   | -                                                                                                                                                                                                                                                                                                                                                                                                                                                                                                                                                                                                                                                                                                   |              |                   | \$63<br>678      | 1,017           | (154)<br>(176)    | \$4.\$<br>79.4        |
| State Department for Interior and Citizen Services                                                                                                                                                                                                                                                                                                                                                                                                                                                                                                                                                                                                                                                                                                                                                                                                                                                                                                                                                                                                                                                                                                                                                                                                                                                                                                                                                                                                                                                                                                                                                                                                                                                                                                                                                                                                                                                                                                                                                                                                                                                                             | 102,695         | 105,467         | (3,773)          | 3,840                                                                                                                                                                                                                                                                                                                                                                                                                                                                                                                                                                                                                                                                                               | 3,897        | (57)              | 106,535          | 110,365         |                   | 96.5                  |
| State Department for Correctional Services                                                                                                                                                                                                                                                                                                                                                                                                                                                                                                                                                                                                                                                                                                                                                                                                                                                                                                                                                                                                                                                                                                                                                                                                                                                                                                                                                                                                                                                                                                                                                                                                                                                                                                                                                                                                                                                                                                                                                                                                                                                                                     | 26,308          | 31,565          |                  | 492                                                                                                                                                                                                                                                                                                                                                                                                                                                                                                                                                                                                                                                                                                 | 505          | (14)              | 25,500           | 32,072          |                   | \$3.6                 |
| State Department for Immigration and Citizen Services                                                                                                                                                                                                                                                                                                                                                                                                                                                                                                                                                                                                                                                                                                                                                                                                                                                                                                                                                                                                                                                                                                                                                                                                                                                                                                                                                                                                                                                                                                                                                                                                                                                                                                                                                                                                                                                                                                                                                                                                                                                                          | 1,827           | 1,907           | (12)             | 125                                                                                                                                                                                                                                                                                                                                                                                                                                                                                                                                                                                                                                                                                                 | 107          | 15                | 1,952            | 2,014           |                   | 95.9                  |
| National Police Service                                                                                                                                                                                                                                                                                                                                                                                                                                                                                                                                                                                                                                                                                                                                                                                                                                                                                                                                                                                                                                                                                                                                                                                                                                                                                                                                                                                                                                                                                                                                                                                                                                                                                                                                                                                                                                                                                                                                                                                                                                                                                                        | 24,594          | 25,180          | (586)            | -                                                                                                                                                                                                                                                                                                                                                                                                                                                                                                                                                                                                                                                                                                   |              | -                 | 24,594           | 25,180          |                   | 97.7                  |
| State Department for Internal Security & National Administration                                                                                                                                                                                                                                                                                                                                                                                                                                                                                                                                                                                                                                                                                                                                                                                                                                                                                                                                                                                                                                                                                                                                                                                                                                                                                                                                                                                                                                                                                                                                                                                                                                                                                                                                                                                                                                                                                                                                                                                                                                                               | 7,862           | \$,\$46         | (984)            | -                                                                                                                                                                                                                                                                                                                                                                                                                                                                                                                                                                                                                                                                                                   |              | -                 | 7,862            | \$,\$45         | (984)             | Q.83                  |
| State Department for Devolution                                                                                                                                                                                                                                                                                                                                                                                                                                                                                                                                                                                                                                                                                                                                                                                                                                                                                                                                                                                                                                                                                                                                                                                                                                                                                                                                                                                                                                                                                                                                                                                                                                                                                                                                                                                                                                                                                                                                                                                                                                                                                                | 1,535           | 1,580           | (45)             | 100                                                                                                                                                                                                                                                                                                                                                                                                                                                                                                                                                                                                                                                                                                 | 227          | (128)             | 1,635            | 1,808           | (173)             | 90.4                  |
| State Department for Development of the ASAL                                                                                                                                                                                                                                                                                                                                                                                                                                                                                                                                                                                                                                                                                                                                                                                                                                                                                                                                                                                                                                                                                                                                                                                                                                                                                                                                                                                                                                                                                                                                                                                                                                                                                                                                                                                                                                                                                                                                                                                                                                                                                   | 6,224           | 6,377           | (153)            | 11,279                                                                                                                                                                                                                                                                                                                                                                                                                                                                                                                                                                                                                                                                                              | 14,428       | (3,149)           | 17,503           | 20,805          |                   | \$4.1                 |
| Ministry of Defence                                                                                                                                                                                                                                                                                                                                                                                                                                                                                                                                                                                                                                                                                                                                                                                                                                                                                                                                                                                                                                                                                                                                                                                                                                                                                                                                                                                                                                                                                                                                                                                                                                                                                                                                                                                                                                                                                                                                                                                                                                                                                                            | 127,430         | 135,615         | (\$,186)         | -                                                                                                                                                                                                                                                                                                                                                                                                                                                                                                                                                                                                                                                                                                   | 3,365        | (3,365)           | 127,430          | 138,981         | (11,551)          | 91.7                  |
| Ministry of Foreign Affairs                                                                                                                                                                                                                                                                                                                                                                                                                                                                                                                                                                                                                                                                                                                                                                                                                                                                                                                                                                                                                                                                                                                                                                                                                                                                                                                                                                                                                                                                                                                                                                                                                                                                                                                                                                                                                                                                                                                                                                                                                                                                                                    | 12,095          | 14,476          | (2,380)          | 1,0\$7                                                                                                                                                                                                                                                                                                                                                                                                                                                                                                                                                                                                                                                                                              | 1,096        | (9)               | 13,184           | 15,572          |                   | \$4.7                 |
| State Department for Foreign Affairs<br>State Department for Diaspora Affairs                                                                                                                                                                                                                                                                                                                                                                                                                                                                                                                                                                                                                                                                                                                                                                                                                                                                                                                                                                                                                                                                                                                                                                                                                                                                                                                                                                                                                                                                                                                                                                                                                                                                                                                                                                                                                                                                                                                                                                                                                                                  | 1,904           | 5,195           | (3,293)<br>(186) | -                                                                                                                                                                                                                                                                                                                                                                                                                                                                                                                                                                                                                                                                                                   | -            | -                 | 1,904<br>472     | 5,195           |                   | 36.6<br>71.7          |
| State Department for Technical Vocational Education and Training                                                                                                                                                                                                                                                                                                                                                                                                                                                                                                                                                                                                                                                                                                                                                                                                                                                                                                                                                                                                                                                                                                                                                                                                                                                                                                                                                                                                                                                                                                                                                                                                                                                                                                                                                                                                                                                                                                                                                                                                                                                               | 20,093          | 20,318          | (225)            | 2,167                                                                                                                                                                                                                                                                                                                                                                                                                                                                                                                                                                                                                                                                                               | 4,098        | (1,931)           | 22 260           | 24,416          |                   | 91.2                  |
| State Department for Higher Education and Research                                                                                                                                                                                                                                                                                                                                                                                                                                                                                                                                                                                                                                                                                                                                                                                                                                                                                                                                                                                                                                                                                                                                                                                                                                                                                                                                                                                                                                                                                                                                                                                                                                                                                                                                                                                                                                                                                                                                                                                                                                                                             | 101,616         |                 | (2,214)          | 3,545                                                                                                                                                                                                                                                                                                                                                                                                                                                                                                                                                                                                                                                                                               | 4,621        | (1.075)           | 105,161          | 108,450         |                   | 97.0                  |
| State Department for Basic Education                                                                                                                                                                                                                                                                                                                                                                                                                                                                                                                                                                                                                                                                                                                                                                                                                                                                                                                                                                                                                                                                                                                                                                                                                                                                                                                                                                                                                                                                                                                                                                                                                                                                                                                                                                                                                                                                                                                                                                                                                                                                                           | 111,384         | 110,600         | 784              | 18,171                                                                                                                                                                                                                                                                                                                                                                                                                                                                                                                                                                                                                                                                                              | 24,222       | (6,051)           | 129,555          | 134,822         |                   | 96.1                  |
| State Department for Post Training and Skills Development                                                                                                                                                                                                                                                                                                                                                                                                                                                                                                                                                                                                                                                                                                                                                                                                                                                                                                                                                                                                                                                                                                                                                                                                                                                                                                                                                                                                                                                                                                                                                                                                                                                                                                                                                                                                                                                                                                                                                                                                                                                                      | 129             | 129             | (0)              |                                                                                                                                                                                                                                                                                                                                                                                                                                                                                                                                                                                                                                                                                                     | -            |                   | 129              | 129             | (0)               | 100.0                 |
| State Department for Implementation of Curriculum Reforms                                                                                                                                                                                                                                                                                                                                                                                                                                                                                                                                                                                                                                                                                                                                                                                                                                                                                                                                                                                                                                                                                                                                                                                                                                                                                                                                                                                                                                                                                                                                                                                                                                                                                                                                                                                                                                                                                                                                                                                                                                                                      | 189             | 205             | (16)             |                                                                                                                                                                                                                                                                                                                                                                                                                                                                                                                                                                                                                                                                                                     | -            | -                 | 189              | 205             | (15)              | 92,4                  |
| The National Treasury                                                                                                                                                                                                                                                                                                                                                                                                                                                                                                                                                                                                                                                                                                                                                                                                                                                                                                                                                                                                                                                                                                                                                                                                                                                                                                                                                                                                                                                                                                                                                                                                                                                                                                                                                                                                                                                                                                                                                                                                                                                                                                          | 59,420          | . 61,605        | (2,184)          | 73,044                                                                                                                                                                                                                                                                                                                                                                                                                                                                                                                                                                                                                                                                                              | \$5,958      | (12,914)          | 132,465          | 147,563         | (15,099)          | 89.8                  |
| State Department for Economic Planning                                                                                                                                                                                                                                                                                                                                                                                                                                                                                                                                                                                                                                                                                                                                                                                                                                                                                                                                                                                                                                                                                                                                                                                                                                                                                                                                                                                                                                                                                                                                                                                                                                                                                                                                                                                                                                                                                                                                                                                                                                                                                         | 3,760           | 3,810           | (51)             | 45,285                                                                                                                                                                                                                                                                                                                                                                                                                                                                                                                                                                                                                                                                                              | 47,572       | (2,257)           | 49,045           | 51,382          |                   | 95.5                  |
| Ministry of Health                                                                                                                                                                                                                                                                                                                                                                                                                                                                                                                                                                                                                                                                                                                                                                                                                                                                                                                                                                                                                                                                                                                                                                                                                                                                                                                                                                                                                                                                                                                                                                                                                                                                                                                                                                                                                                                                                                                                                                                                                                                                                                             | 76,772          | 69,199          | 7,573            | 41,019                                                                                                                                                                                                                                                                                                                                                                                                                                                                                                                                                                                                                                                                                              | 41,987       | (957)             | 117,791          | 111,185         | 6,606             | 105.9                 |
| State Department for Public Health and Professional Standards                                                                                                                                                                                                                                                                                                                                                                                                                                                                                                                                                                                                                                                                                                                                                                                                                                                                                                                                                                                                                                                                                                                                                                                                                                                                                                                                                                                                                                                                                                                                                                                                                                                                                                                                                                                                                                                                                                                                                                                                                                                                  | 540             | 2,875           | (2,035)          | 2,388                                                                                                                                                                                                                                                                                                                                                                                                                                                                                                                                                                                                                                                                                               | 2,337        | 50                | 3,228            | 5,213           |                   | 61.9                  |
| State Department for Roads                                                                                                                                                                                                                                                                                                                                                                                                                                                                                                                                                                                                                                                                                                                                                                                                                                                                                                                                                                                                                                                                                                                                                                                                                                                                                                                                                                                                                                                                                                                                                                                                                                                                                                                                                                                                                                                                                                                                                                                                                                                                                                     | 74,914          | 69,017<br>9,831 | 5,896            | 90,83\$<br>2,642                                                                                                                                                                                                                                                                                                                                                                                                                                                                                                                                                                                                                                                                                    | 101,778      | (10,940)          | 165,752          | 170,795         |                   | 97.0                  |
| State Department for Transport<br>State Department for Shipping and Maritime Affairs                                                                                                                                                                                                                                                                                                                                                                                                                                                                                                                                                                                                                                                                                                                                                                                                                                                                                                                                                                                                                                                                                                                                                                                                                                                                                                                                                                                                                                                                                                                                                                                                                                                                                                                                                                                                                                                                                                                                                                                                                                           | 10,478          | 9,831           | 647<br>960       | 2,642                                                                                                                                                                                                                                                                                                                                                                                                                                                                                                                                                                                                                                                                                               | 2,662        | (19)<br>(589)     | 13,120<br>3,142  | 12,492          |                   | 105.0                 |
| State Department for Snipping and Manune Attans                                                                                                                                                                                                                                                                                                                                                                                                                                                                                                                                                                                                                                                                                                                                                                                                                                                                                                                                                                                                                                                                                                                                                                                                                                                                                                                                                                                                                                                                                                                                                                                                                                                                                                                                                                                                                                                                                                                                                                                                                                                                                | 1,216           | 1,243           | (27)             | 9,351                                                                                                                                                                                                                                                                                                                                                                                                                                                                                                                                                                                                                                                                                               | 10,526       | (1,175)           | 10,557           | 11,769          |                   | \$9.8                 |
| State Department for Public Works                                                                                                                                                                                                                                                                                                                                                                                                                                                                                                                                                                                                                                                                                                                                                                                                                                                                                                                                                                                                                                                                                                                                                                                                                                                                                                                                                                                                                                                                                                                                                                                                                                                                                                                                                                                                                                                                                                                                                                                                                                                                                              | 3,129           | 3,072           | 56               | 485                                                                                                                                                                                                                                                                                                                                                                                                                                                                                                                                                                                                                                                                                                 | 436          | 49                | 3,614            | 3,508           |                   | 103.0                 |
| State Department for Inigation                                                                                                                                                                                                                                                                                                                                                                                                                                                                                                                                                                                                                                                                                                                                                                                                                                                                                                                                                                                                                                                                                                                                                                                                                                                                                                                                                                                                                                                                                                                                                                                                                                                                                                                                                                                                                                                                                                                                                                                                                                                                                                 | 105             | 193             | (87)             | 2,090                                                                                                                                                                                                                                                                                                                                                                                                                                                                                                                                                                                                                                                                                               | 2,389        | (299)             | 2,195            | 2,582           |                   | \$5.1                 |
| Ministry of Environment and Forestry                                                                                                                                                                                                                                                                                                                                                                                                                                                                                                                                                                                                                                                                                                                                                                                                                                                                                                                                                                                                                                                                                                                                                                                                                                                                                                                                                                                                                                                                                                                                                                                                                                                                                                                                                                                                                                                                                                                                                                                                                                                                                           | 9,995           | 9,338           | 658              | 3,777                                                                                                                                                                                                                                                                                                                                                                                                                                                                                                                                                                                                                                                                                               | 4,367        | (590)             | 13,773           | 13,705          | 6\$               | 100.5                 |
| State Department for Water & Sanitation                                                                                                                                                                                                                                                                                                                                                                                                                                                                                                                                                                                                                                                                                                                                                                                                                                                                                                                                                                                                                                                                                                                                                                                                                                                                                                                                                                                                                                                                                                                                                                                                                                                                                                                                                                                                                                                                                                                                                                                                                                                                                        | 6,943           | 6,34\$          | 595              | 45,120                                                                                                                                                                                                                                                                                                                                                                                                                                                                                                                                                                                                                                                                                              | 59,395       | (14,275)          | 52,063           | 65,744          | (13,650)          | 79.2                  |
| State Department for Lands and Physical Planning                                                                                                                                                                                                                                                                                                                                                                                                                                                                                                                                                                                                                                                                                                                                                                                                                                                                                                                                                                                                                                                                                                                                                                                                                                                                                                                                                                                                                                                                                                                                                                                                                                                                                                                                                                                                                                                                                                                                                                                                                                                                               | 2,859           | 3,022           | (163)            | 1,349                                                                                                                                                                                                                                                                                                                                                                                                                                                                                                                                                                                                                                                                                               | 1,272        | 77                | 4,205            | 4,293           |                   |                       |
| State Department for Information Communication Technology & Digital Econor                                                                                                                                                                                                                                                                                                                                                                                                                                                                                                                                                                                                                                                                                                                                                                                                                                                                                                                                                                                                                                                                                                                                                                                                                                                                                                                                                                                                                                                                                                                                                                                                                                                                                                                                                                                                                                                                                                                                                                                                                                                     |                 | 2,815           | (569)            | 9,053                                                                                                                                                                                                                                                                                                                                                                                                                                                                                                                                                                                                                                                                                               | 11,670       | (2,515)           | 11,299           | 14,485          | (3,187)           | 78.0                  |
| State Department for Broadcasting & Telecommunications                                                                                                                                                                                                                                                                                                                                                                                                                                                                                                                                                                                                                                                                                                                                                                                                                                                                                                                                                                                                                                                                                                                                                                                                                                                                                                                                                                                                                                                                                                                                                                                                                                                                                                                                                                                                                                                                                                                                                                                                                                                                         | 4,502           | 6,278           | (1,775)          | 267                                                                                                                                                                                                                                                                                                                                                                                                                                                                                                                                                                                                                                                                                                 | 255          | 0                 | 4,769            | 6,544           | (1,776)           | 72.9                  |
| State Department for Sports                                                                                                                                                                                                                                                                                                                                                                                                                                                                                                                                                                                                                                                                                                                                                                                                                                                                                                                                                                                                                                                                                                                                                                                                                                                                                                                                                                                                                                                                                                                                                                                                                                                                                                                                                                                                                                                                                                                                                                                                                                                                                                    | 1,894           | 1,898           | (4)<br>(363)     | 10,111                                                                                                                                                                                                                                                                                                                                                                                                                                                                                                                                                                                                                                                                                              | 12,021       | (1,910)           | 12,005           | 13,919          |                   |                       |
| State Department for Culture and Heritage<br>State Department for Energy                                                                                                                                                                                                                                                                                                                                                                                                                                                                                                                                                                                                                                                                                                                                                                                                                                                                                                                                                                                                                                                                                                                                                                                                                                                                                                                                                                                                                                                                                                                                                                                                                                                                                                                                                                                                                                                                                                                                                                                                                                                       | 11,411          | 11,685          | (276)            | 63<br>31,035                                                                                                                                                                                                                                                                                                                                                                                                                                                                                                                                                                                                                                                                                        | 43,118       | (265)<br>(12,083) | 2,670            | 3,298<br>54,805 | (628)<br>(12,359) | \$1.0<br>77.4         |
| State Department for Livestock Development.                                                                                                                                                                                                                                                                                                                                                                                                                                                                                                                                                                                                                                                                                                                                                                                                                                                                                                                                                                                                                                                                                                                                                                                                                                                                                                                                                                                                                                                                                                                                                                                                                                                                                                                                                                                                                                                                                                                                                                                                                                                                                    | 2,870           | 4,407           | (1,537)          | 2,610                                                                                                                                                                                                                                                                                                                                                                                                                                                                                                                                                                                                                                                                                               | 4,370        | (1,760)           | 5,480            | 8,777           | (3,297)           | 62.4                  |
| State Department for the Blue Economy and Fishenes                                                                                                                                                                                                                                                                                                                                                                                                                                                                                                                                                                                                                                                                                                                                                                                                                                                                                                                                                                                                                                                                                                                                                                                                                                                                                                                                                                                                                                                                                                                                                                                                                                                                                                                                                                                                                                                                                                                                                                                                                                                                             | 2,283           | 2,314           | (32)             | 3,526                                                                                                                                                                                                                                                                                                                                                                                                                                                                                                                                                                                                                                                                                               | 4,915        | (1,389)           | 5,809            | 7.770           | (1,421)           |                       |
| State Department for Crop Development                                                                                                                                                                                                                                                                                                                                                                                                                                                                                                                                                                                                                                                                                                                                                                                                                                                                                                                                                                                                                                                                                                                                                                                                                                                                                                                                                                                                                                                                                                                                                                                                                                                                                                                                                                                                                                                                                                                                                                                                                                                                                          | 21,801          | 14,159          | 7,612            | 29,336                                                                                                                                                                                                                                                                                                                                                                                                                                                                                                                                                                                                                                                                                              | 35,230       | (5,894)           | 51,137           | 49,419          | 1,715             | 103.5                 |
| State Department for Cooperatives                                                                                                                                                                                                                                                                                                                                                                                                                                                                                                                                                                                                                                                                                                                                                                                                                                                                                                                                                                                                                                                                                                                                                                                                                                                                                                                                                                                                                                                                                                                                                                                                                                                                                                                                                                                                                                                                                                                                                                                                                                                                                              | 3,497           | 2,138           | 1,359            | 12,803                                                                                                                                                                                                                                                                                                                                                                                                                                                                                                                                                                                                                                                                                              | 20,823       | (\$,020)          | 16,300           | 22,950          | (5,661)           | 71.0                  |
| State Department for Trade                                                                                                                                                                                                                                                                                                                                                                                                                                                                                                                                                                                                                                                                                                                                                                                                                                                                                                                                                                                                                                                                                                                                                                                                                                                                                                                                                                                                                                                                                                                                                                                                                                                                                                                                                                                                                                                                                                                                                                                                                                                                                                     | 2,035           | 2,953           | (918)            | 795                                                                                                                                                                                                                                                                                                                                                                                                                                                                                                                                                                                                                                                                                                 | 1,265        | (471)             | 2,829            | 4,218           | (1,389)           | 67.1                  |
| State Department for Industry                                                                                                                                                                                                                                                                                                                                                                                                                                                                                                                                                                                                                                                                                                                                                                                                                                                                                                                                                                                                                                                                                                                                                                                                                                                                                                                                                                                                                                                                                                                                                                                                                                                                                                                                                                                                                                                                                                                                                                                                                                                                                                  | 3,241           | 2,672           | 569              | 1,005                                                                                                                                                                                                                                                                                                                                                                                                                                                                                                                                                                                                                                                                                               | 1,279        | (274)             | 4,246            | 3,951           | 295               | 107.5                 |
| State Department for Micro, Small and Medium Enterprises Development                                                                                                                                                                                                                                                                                                                                                                                                                                                                                                                                                                                                                                                                                                                                                                                                                                                                                                                                                                                                                                                                                                                                                                                                                                                                                                                                                                                                                                                                                                                                                                                                                                                                                                                                                                                                                                                                                                                                                                                                                                                           | 344             | 588             | (243)            | -16                                                                                                                                                                                                                                                                                                                                                                                                                                                                                                                                                                                                                                                                                                 | 46           | -                 | 390              | 634             | (243)             | 51.6                  |
| State Department for Investment Promotion                                                                                                                                                                                                                                                                                                                                                                                                                                                                                                                                                                                                                                                                                                                                                                                                                                                                                                                                                                                                                                                                                                                                                                                                                                                                                                                                                                                                                                                                                                                                                                                                                                                                                                                                                                                                                                                                                                                                                                                                                                                                                      | 118             | 976             | (528)            | 1,238                                                                                                                                                                                                                                                                                                                                                                                                                                                                                                                                                                                                                                                                                               | 1,238        | -                 | 1,686            | 2,214           | (528)             | 76.1                  |
| State Department for Labour and Skills Development<br>State Department for Social Protection and Senior Citizens Affairs                                                                                                                                                                                                                                                                                                                                                                                                                                                                                                                                                                                                                                                                                                                                                                                                                                                                                                                                                                                                                                                                                                                                                                                                                                                                                                                                                                                                                                                                                                                                                                                                                                                                                                                                                                                                                                                                                                                                                                                                       | 2,865           | 2,934<br>35,197 | (6S)<br>(1,828)  | 278<br>2,177                                                                                                                                                                                                                                                                                                                                                                                                                                                                                                                                                                                                                                                                                        | 423<br>3,049 | (144)<br>(872)    | 3,144<br>35,546  | 3,357<br>38,246 | (212)<br>(2,700)  | 93.7<br>92.9          |
| State Department for Mining                                                                                                                                                                                                                                                                                                                                                                                                                                                                                                                                                                                                                                                                                                                                                                                                                                                                                                                                                                                                                                                                                                                                                                                                                                                                                                                                                                                                                                                                                                                                                                                                                                                                                                                                                                                                                                                                                                                                                                                                                                                                                                    | 205             | 238             | (33)             | 122                                                                                                                                                                                                                                                                                                                                                                                                                                                                                                                                                                                                                                                                                                 | 131          | (9)               | 327              | 369             | (42)              | \$8.6                 |
| Ministry of Petroleum and Mining                                                                                                                                                                                                                                                                                                                                                                                                                                                                                                                                                                                                                                                                                                                                                                                                                                                                                                                                                                                                                                                                                                                                                                                                                                                                                                                                                                                                                                                                                                                                                                                                                                                                                                                                                                                                                                                                                                                                                                                                                                                                                               | 63,347          | 63,991          | (614)            | 2,357                                                                                                                                                                                                                                                                                                                                                                                                                                                                                                                                                                                                                                                                                               | 2,501        | (144)             | 65,704           | 66,492          | (337)             | 98.8                  |
| State Department for Tourism                                                                                                                                                                                                                                                                                                                                                                                                                                                                                                                                                                                                                                                                                                                                                                                                                                                                                                                                                                                                                                                                                                                                                                                                                                                                                                                                                                                                                                                                                                                                                                                                                                                                                                                                                                                                                                                                                                                                                                                                                                                                                                   | 6,685           | 10,055          | (3,369)          | 13                                                                                                                                                                                                                                                                                                                                                                                                                                                                                                                                                                                                                                                                                                  | 59           | (45)              | 6,699            | 10,114          | (3,415)           |                       |
| State Department for Wildlife                                                                                                                                                                                                                                                                                                                                                                                                                                                                                                                                                                                                                                                                                                                                                                                                                                                                                                                                                                                                                                                                                                                                                                                                                                                                                                                                                                                                                                                                                                                                                                                                                                                                                                                                                                                                                                                                                                                                                                                                                                                                                                  | 9,324           | 9,364           | (40)             | 172                                                                                                                                                                                                                                                                                                                                                                                                                                                                                                                                                                                                                                                                                                 | 369          | (195)             | 9,495            | 9,732           | (236)             | 97.6                  |
| State Department for Gender and Affirmative Action                                                                                                                                                                                                                                                                                                                                                                                                                                                                                                                                                                                                                                                                                                                                                                                                                                                                                                                                                                                                                                                                                                                                                                                                                                                                                                                                                                                                                                                                                                                                                                                                                                                                                                                                                                                                                                                                                                                                                                                                                                                                             | 995             | 1,193           | (198)            | 2,418                                                                                                                                                                                                                                                                                                                                                                                                                                                                                                                                                                                                                                                                                               | 2,753        | (335)             | 3,412            | 3,946           | (533)             | \$6.5                 |
| State Department for Public Service                                                                                                                                                                                                                                                                                                                                                                                                                                                                                                                                                                                                                                                                                                                                                                                                                                                                                                                                                                                                                                                                                                                                                                                                                                                                                                                                                                                                                                                                                                                                                                                                                                                                                                                                                                                                                                                                                                                                                                                                                                                                                            | 20,655          | 22,640          | (1,975)          | 301                                                                                                                                                                                                                                                                                                                                                                                                                                                                                                                                                                                                                                                                                                 | 303          | (1)               | 20,966           | 22,943          | (1,977)           | 91,4                  |
| State Department for Youth Affairs                                                                                                                                                                                                                                                                                                                                                                                                                                                                                                                                                                                                                                                                                                                                                                                                                                                                                                                                                                                                                                                                                                                                                                                                                                                                                                                                                                                                                                                                                                                                                                                                                                                                                                                                                                                                                                                                                                                                                                                                                                                                                             | 1,360           | 1,374           | (15)             | 942                                                                                                                                                                                                                                                                                                                                                                                                                                                                                                                                                                                                                                                                                                 | 1,163        | (222)             | 2,301            | 2,538           | (236)             | 90.7                  |
| State Department for East African Community                                                                                                                                                                                                                                                                                                                                                                                                                                                                                                                                                                                                                                                                                                                                                                                                                                                                                                                                                                                                                                                                                                                                                                                                                                                                                                                                                                                                                                                                                                                                                                                                                                                                                                                                                                                                                                                                                                                                                                                                                                                                                    | 750             | 776             | 4                | -                                                                                                                                                                                                                                                                                                                                                                                                                                                                                                                                                                                                                                                                                                   | -            | -                 | 780              | 776             | 4                 | 100_5                 |
| State Department for Regional and Northern Corridor Development<br>The State Law Office                                                                                                                                                                                                                                                                                                                                                                                                                                                                                                                                                                                                                                                                                                                                                                                                                                                                                                                                                                                                                                                                                                                                                                                                                                                                                                                                                                                                                                                                                                                                                                                                                                                                                                                                                                                                                                                                                                                                                                                                                                        | 3,426           | 3,336           | 90               | 3,638                                                                                                                                                                                                                                                                                                                                                                                                                                                                                                                                                                                                                                                                                               | 3,838        | (200)             | 7,064            | 7,174           | (110)             | 98.5                  |
| The State Law Office<br>The Judiciary                                                                                                                                                                                                                                                                                                                                                                                                                                                                                                                                                                                                                                                                                                                                                                                                                                                                                                                                                                                                                                                                                                                                                                                                                                                                                                                                                                                                                                                                                                                                                                                                                                                                                                                                                                                                                                                                                                                                                                                                                                                                                          | 5,289           | 5,718           | (429)<br>(307)   | 6S<br>1,310                                                                                                                                                                                                                                                                                                                                                                                                                                                                                                                                                                                                                                                                                         | 97           | (29)<br>(590)     | 5,357<br>20,235  | 5,815           | (458)<br>(897)    | 92.1<br>95.8          |
| Ethics and Anti-Corruption Commission                                                                                                                                                                                                                                                                                                                                                                                                                                                                                                                                                                                                                                                                                                                                                                                                                                                                                                                                                                                                                                                                                                                                                                                                                                                                                                                                                                                                                                                                                                                                                                                                                                                                                                                                                                                                                                                                                                                                                                                                                                                                                          | 3,357           | 3,521           | (164)            | 1,310                                                                                                                                                                                                                                                                                                                                                                                                                                                                                                                                                                                                                                                                                               | 1,900        | (290)             | 3,403            | 3,567           | (154)             | 95.4                  |
| National Intelligence Service                                                                                                                                                                                                                                                                                                                                                                                                                                                                                                                                                                                                                                                                                                                                                                                                                                                                                                                                                                                                                                                                                                                                                                                                                                                                                                                                                                                                                                                                                                                                                                                                                                                                                                                                                                                                                                                                                                                                                                                                                                                                                                  | 35,985          | 37,628          | (1,643)          | +/                                                                                                                                                                                                                                                                                                                                                                                                                                                                                                                                                                                                                                                                                                  |              |                   | 35,985           | 37,628          | (1,643)           | 95.6                  |
| Office of the Director of Public Prosecutions                                                                                                                                                                                                                                                                                                                                                                                                                                                                                                                                                                                                                                                                                                                                                                                                                                                                                                                                                                                                                                                                                                                                                                                                                                                                                                                                                                                                                                                                                                                                                                                                                                                                                                                                                                                                                                                                                                                                                                                                                                                                                  | 3,449           | 3,670           | (221)            | 21                                                                                                                                                                                                                                                                                                                                                                                                                                                                                                                                                                                                                                                                                                  | 12           | 9                 | 3,470            | 3,682           | (212)             | 94.2                  |
| Office of the Registrar of Political Parties                                                                                                                                                                                                                                                                                                                                                                                                                                                                                                                                                                                                                                                                                                                                                                                                                                                                                                                                                                                                                                                                                                                                                                                                                                                                                                                                                                                                                                                                                                                                                                                                                                                                                                                                                                                                                                                                                                                                                                                                                                                                                   | 1,453           | 1,530           | (77)             |                                                                                                                                                                                                                                                                                                                                                                                                                                                                                                                                                                                                                                                                                                     | -            |                   | 1,453            | 1,530           | (77)              | 95.0                  |
| Witness Protection Agency                                                                                                                                                                                                                                                                                                                                                                                                                                                                                                                                                                                                                                                                                                                                                                                                                                                                                                                                                                                                                                                                                                                                                                                                                                                                                                                                                                                                                                                                                                                                                                                                                                                                                                                                                                                                                                                                                                                                                                                                                                                                                                      | 532             | 632             | (100)            | -                                                                                                                                                                                                                                                                                                                                                                                                                                                                                                                                                                                                                                                                                                   |              | -                 | 532              | 632             | (100)             | \$4.2                 |
| State Department for Forestry                                                                                                                                                                                                                                                                                                                                                                                                                                                                                                                                                                                                                                                                                                                                                                                                                                                                                                                                                                                                                                                                                                                                                                                                                                                                                                                                                                                                                                                                                                                                                                                                                                                                                                                                                                                                                                                                                                                                                                                                                                                                                                  | 2,151           | 2,392           | (240)            | 602                                                                                                                                                                                                                                                                                                                                                                                                                                                                                                                                                                                                                                                                                                 | 617          | (16)              | 2,753            | 3,009           | (255)             | 91.5                  |
| Kenya National Commission on Human Rights                                                                                                                                                                                                                                                                                                                                                                                                                                                                                                                                                                                                                                                                                                                                                                                                                                                                                                                                                                                                                                                                                                                                                                                                                                                                                                                                                                                                                                                                                                                                                                                                                                                                                                                                                                                                                                                                                                                                                                                                                                                                                      | 450             | 451             | (1)              | -                                                                                                                                                                                                                                                                                                                                                                                                                                                                                                                                                                                                                                                                                                   | -            | -                 | 450              | 451             | (1)               | 99.7                  |
| National Land Commission                                                                                                                                                                                                                                                                                                                                                                                                                                                                                                                                                                                                                                                                                                                                                                                                                                                                                                                                                                                                                                                                                                                                                                                                                                                                                                                                                                                                                                                                                                                                                                                                                                                                                                                                                                                                                                                                                                                                                                                                                                                                                                       | 1,478           | 1,482           | (5)              | -                                                                                                                                                                                                                                                                                                                                                                                                                                                                                                                                                                                                                                                                                                   | -            | -                 | 1,478            | 1,482           | (5)               | 99.7                  |
| Independent Electoral and Boundaries Commission                                                                                                                                                                                                                                                                                                                                                                                                                                                                                                                                                                                                                                                                                                                                                                                                                                                                                                                                                                                                                                                                                                                                                                                                                                                                                                                                                                                                                                                                                                                                                                                                                                                                                                                                                                                                                                                                                                                                                                                                                                                                                | 20,333          | 20,639          | (305)            | -                                                                                                                                                                                                                                                                                                                                                                                                                                                                                                                                                                                                                                                                                                   | -            | -                 | 20,333           | 20,639          | (305)             | 98.5                  |
| Parliamentary Service Commission                                                                                                                                                                                                                                                                                                                                                                                                                                                                                                                                                                                                                                                                                                                                                                                                                                                                                                                                                                                                                                                                                                                                                                                                                                                                                                                                                                                                                                                                                                                                                                                                                                                                                                                                                                                                                                                                                                                                                                                                                                                                                               | 7,849           | 8,950           | (1,101)          |                                                                                                                                                                                                                                                                                                                                                                                                                                                                                                                                                                                                                                                                                                     | -            | -                 | 7,849            | 8,950           | (1,101)           | \$7.7                 |
| National Assembly<br>Parliamentary Joint Services                                                                                                                                                                                                                                                                                                                                                                                                                                                                                                                                                                                                                                                                                                                                                                                                                                                                                                                                                                                                                                                                                                                                                                                                                                                                                                                                                                                                                                                                                                                                                                                                                                                                                                                                                                                                                                                                                                                                                                                                                                                                              | 27,282<br>6,056 | 31,849<br>6,235 | (4,567)          | 1250                                                                                                                                                                                                                                                                                                                                                                                                                                                                                                                                                                                                                                                                                                | -            | -                 | 27,282<br>\$,306 | 31,849          | (4,567)           | \$5.7                 |
| Parliamentary Joint Services<br>Judicial Service Commission                                                                                                                                                                                                                                                                                                                                                                                                                                                                                                                                                                                                                                                                                                                                                                                                                                                                                                                                                                                                                                                                                                                                                                                                                                                                                                                                                                                                                                                                                                                                                                                                                                                                                                                                                                                                                                                                                                                                                                                                                                                                    | 5,055           | 525,0<br>\$\$7  | (179)<br>(57)    | 2,250                                                                                                                                                                                                                                                                                                                                                                                                                                                                                                                                                                                                                                                                                               | 2,465        | (215)             | \$,505           | 8,700<br>SS7    | (394)<br>(57)     | 95.5<br>93.6          |
| The Commission on Revenue Allocation                                                                                                                                                                                                                                                                                                                                                                                                                                                                                                                                                                                                                                                                                                                                                                                                                                                                                                                                                                                                                                                                                                                                                                                                                                                                                                                                                                                                                                                                                                                                                                                                                                                                                                                                                                                                                                                                                                                                                                                                                                                                                           | 537             | 541             | (4)              |                                                                                                                                                                                                                                                                                                                                                                                                                                                                                                                                                                                                                                                                                                     | -            |                   | 537              | 541             | (4)               | 99.5                  |
| Public Service Commission                                                                                                                                                                                                                                                                                                                                                                                                                                                                                                                                                                                                                                                                                                                                                                                                                                                                                                                                                                                                                                                                                                                                                                                                                                                                                                                                                                                                                                                                                                                                                                                                                                                                                                                                                                                                                                                                                                                                                                                                                                                                                                      | 2,427           | 2,452           | (26)             | 26                                                                                                                                                                                                                                                                                                                                                                                                                                                                                                                                                                                                                                                                                                  | 26           | (0)               | 2,453            | 2,479           | (25)              | 99.0                  |
| Salaries and Remuneration Commission                                                                                                                                                                                                                                                                                                                                                                                                                                                                                                                                                                                                                                                                                                                                                                                                                                                                                                                                                                                                                                                                                                                                                                                                                                                                                                                                                                                                                                                                                                                                                                                                                                                                                                                                                                                                                                                                                                                                                                                                                                                                                           | -199            | 505             | (6)              |                                                                                                                                                                                                                                                                                                                                                                                                                                                                                                                                                                                                                                                                                                     | -            | -                 | 499              | 505             | (6)               | 98.8                  |
| Teachers Service Commission                                                                                                                                                                                                                                                                                                                                                                                                                                                                                                                                                                                                                                                                                                                                                                                                                                                                                                                                                                                                                                                                                                                                                                                                                                                                                                                                                                                                                                                                                                                                                                                                                                                                                                                                                                                                                                                                                                                                                                                                                                                                                                    | 298,553         | 299,119         | (567)            | \$20                                                                                                                                                                                                                                                                                                                                                                                                                                                                                                                                                                                                                                                                                                | 1,076        | (256)             | 299,372          | 300,195         | (823)             | 99.7                  |
| National Police Service Commission                                                                                                                                                                                                                                                                                                                                                                                                                                                                                                                                                                                                                                                                                                                                                                                                                                                                                                                                                                                                                                                                                                                                                                                                                                                                                                                                                                                                                                                                                                                                                                                                                                                                                                                                                                                                                                                                                                                                                                                                                                                                                             | 955             | 1,007           | (49)             |                                                                                                                                                                                                                                                                                                                                                                                                                                                                                                                                                                                                                                                                                                     | -            |                   | 955              | 1,007           | (49)              | 95.2                  |
| Auditor General                                                                                                                                                                                                                                                                                                                                                                                                                                                                                                                                                                                                                                                                                                                                                                                                                                                                                                                                                                                                                                                                                                                                                                                                                                                                                                                                                                                                                                                                                                                                                                                                                                                                                                                                                                                                                                                                                                                                                                                                                                                                                                                | 5,893           | 6,504           | (611)            | 2                                                                                                                                                                                                                                                                                                                                                                                                                                                                                                                                                                                                                                                                                                   | 29           | ැත                | 5,895            | 6,533           | (637)             | 90.2                  |
| Office of the Controller of Budget                                                                                                                                                                                                                                                                                                                                                                                                                                                                                                                                                                                                                                                                                                                                                                                                                                                                                                                                                                                                                                                                                                                                                                                                                                                                                                                                                                                                                                                                                                                                                                                                                                                                                                                                                                                                                                                                                                                                                                                                                                                                                             | 601             | 620             | (19)             | -                                                                                                                                                                                                                                                                                                                                                                                                                                                                                                                                                                                                                                                                                                   | -            | -                 | 601              | 620             | (19)              | 95.9                  |
| The Commission on Administrative Justice                                                                                                                                                                                                                                                                                                                                                                                                                                                                                                                                                                                                                                                                                                                                                                                                                                                                                                                                                                                                                                                                                                                                                                                                                                                                                                                                                                                                                                                                                                                                                                                                                                                                                                                                                                                                                                                                                                                                                                                                                                                                                       | 572             | 578             | (6)              | -                                                                                                                                                                                                                                                                                                                                                                                                                                                                                                                                                                                                                                                                                                   | -            | -                 | 572              | 578             | (6)               | 99.0                  |
| National Gender and Equality Commission                                                                                                                                                                                                                                                                                                                                                                                                                                                                                                                                                                                                                                                                                                                                                                                                                                                                                                                                                                                                                                                                                                                                                                                                                                                                                                                                                                                                                                                                                                                                                                                                                                                                                                                                                                                                                                                                                                                                                                                                                                                                                        | 397             | 395             | (1)              | 6                                                                                                                                                                                                                                                                                                                                                                                                                                                                                                                                                                                                                                                                                                   | 10           | (4)               | 403              | 405             | (5)               | 2,29                  |
| Independent Policing Oversight Authority                                                                                                                                                                                                                                                                                                                                                                                                                                                                                                                                                                                                                                                                                                                                                                                                                                                                                                                                                                                                                                                                                                                                                                                                                                                                                                                                                                                                                                                                                                                                                                                                                                                                                                                                                                                                                                                                                                                                                                                                                                                                                       | 913             | 927             | (14)             | -                                                                                                                                                                                                                                                                                                                                                                                                                                                                                                                                                                                                                                                                                                   |              | -                 | 913              | 927             | (14)              | 98.5                  |
| Total                                                                                                                                                                                                                                                                                                                                                                                                                                                                                                                                                                                                                                                                                                                                                                                                                                                                                                                                                                                                                                                                                                                                                                                                                                                                                                                                                                                                                                                                                                                                                                                                                                                                                                                                                                                                                                                                                                                                                                                                                                                                                                                          | 1,474,244       | 1,508,235       | (33,991)         | 481.336                                                                                                                                                                                                                                                                                                                                                                                                                                                                                                                                                                                                                                                                                             | 583,186      | (101,850)         | 1,955,580        | 2,091,422       | (135,841)         | 93.5                  |

Source of Data: The National Treasury