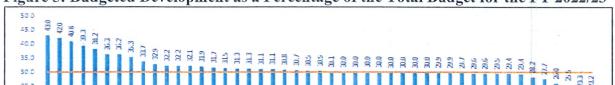

13. Analysis of development expenditure indicates that the State Department for Roads accounted for the largest share of the total development expenditure (18.9 percent), followed by the National Treasury (15.2 percent) and the State Department for Economic Planning (9.4 percent). **Table 3** shows the recurrent and development expenditures by Ministries, State Departments and other Government entities for the period under review.

### Table 3: Ministerial Expenditures, Period Ending 30<sup>th</sup> June, 2023 (Ksh Millions)

| r the second sec | Jun-23          |                 |                  |                                                                                                                                                                                                                                                                                                                                                                                                                                                                                                                                                                                                                                                                                                     |              |                   |                  |                 |                   |                       |
|--------------------------------------------------------------------------------------------------------------------------------------------------------------------------------------------------------------------------------------------------------------------------------------------------------------------------------------------------------------------------------------------------------------------------------------------------------------------------------------------------------------------------------------------------------------------------------------------------------------------------------------------------------------------------------------------------------------------------------------------------------------------------------------------------------------------------------------------------------------------------------------------------------------------------------------------------------------------------------------------------------------------------------------------------------------------------------------------------------------------------------------------------------------------------------------------------------------------------------------------------------------------------------------------------------------------------------------------------------------------------------------------------------------------------------------------------------------------------------------------------------------------------------------------------------------------------------------------------------------------------------------------------------------------------------------------------------------------------------------------------------------------------------------------------------------------------------------------------------------------------------------------------------------------------------------------------------------------------------------------------------------------------------------------------------------------------------------------------------------------------------|-----------------|-----------------|------------------|-----------------------------------------------------------------------------------------------------------------------------------------------------------------------------------------------------------------------------------------------------------------------------------------------------------------------------------------------------------------------------------------------------------------------------------------------------------------------------------------------------------------------------------------------------------------------------------------------------------------------------------------------------------------------------------------------------|--------------|-------------------|------------------|-----------------|-------------------|-----------------------|
| MINISTRY/DEPARTMENT/COMMISSIONS                                                                                                                                                                                                                                                                                                                                                                                                                                                                                                                                                                                                                                                                                                                                                                                                                                                                                                                                                                                                                                                                                                                                                                                                                                                                                                                                                                                                                                                                                                                                                                                                                                                                                                                                                                                                                                                                                                                                                                                                                                                                                                |                 | Recurrent       |                  | and the second se | evelopment   |                   |                  | Total           |                   | % of Total<br>Exp. To |
|                                                                                                                                                                                                                                                                                                                                                                                                                                                                                                                                                                                                                                                                                                                                                                                                                                                                                                                                                                                                                                                                                                                                                                                                                                                                                                                                                                                                                                                                                                                                                                                                                                                                                                                                                                                                                                                                                                                                                                                                                                                                                                                                | Actual*         |                 |                  | Actual*                                                                                                                                                                                                                                                                                                                                                                                                                                                                                                                                                                                                                                                                                             | Targe        |                   | Actual*          | Target          |                   | Target                |
| Office of the President                                                                                                                                                                                                                                                                                                                                                                                                                                                                                                                                                                                                                                                                                                                                                                                                                                                                                                                                                                                                                                                                                                                                                                                                                                                                                                                                                                                                                                                                                                                                                                                                                                                                                                                                                                                                                                                                                                                                                                                                                                                                                                        | 23,802          | 27,229          | (3,426)          | 3,686                                                                                                                                                                                                                                                                                                                                                                                                                                                                                                                                                                                                                                                                                               | 7,815        | (4,129)           | 27,459           | 35,044          |                   | 78.4                  |
| Office of the Deputy President<br>Office of the Prime Cabinet Secretary                                                                                                                                                                                                                                                                                                                                                                                                                                                                                                                                                                                                                                                                                                                                                                                                                                                                                                                                                                                                                                                                                                                                                                                                                                                                                                                                                                                                                                                                                                                                                                                                                                                                                                                                                                                                                                                                                                                                                                                                                                                        | \$63<br>678     | 1,017           | (154)<br>(176)   | -                                                                                                                                                                                                                                                                                                                                                                                                                                                                                                                                                                                                                                                                                                   |              |                   | \$63<br>678      | 1,017           | (154)<br>(176)    | \$4.\$<br>79.4        |
| State Department for Interior and Citizen Services                                                                                                                                                                                                                                                                                                                                                                                                                                                                                                                                                                                                                                                                                                                                                                                                                                                                                                                                                                                                                                                                                                                                                                                                                                                                                                                                                                                                                                                                                                                                                                                                                                                                                                                                                                                                                                                                                                                                                                                                                                                                             | 102,695         | 105,467         | (3,773)          | 3,840                                                                                                                                                                                                                                                                                                                                                                                                                                                                                                                                                                                                                                                                                               | 3,897        | (57)              | 106,535          | 110,365         |                   | 96.5                  |
| State Department for Correctional Services                                                                                                                                                                                                                                                                                                                                                                                                                                                                                                                                                                                                                                                                                                                                                                                                                                                                                                                                                                                                                                                                                                                                                                                                                                                                                                                                                                                                                                                                                                                                                                                                                                                                                                                                                                                                                                                                                                                                                                                                                                                                                     | 26,308          | 31,565          |                  | 492                                                                                                                                                                                                                                                                                                                                                                                                                                                                                                                                                                                                                                                                                                 | 505          | (14)              | 25,500           | 32,072          |                   | \$3.6                 |
| State Department for Immigration and Citizen Services                                                                                                                                                                                                                                                                                                                                                                                                                                                                                                                                                                                                                                                                                                                                                                                                                                                                                                                                                                                                                                                                                                                                                                                                                                                                                                                                                                                                                                                                                                                                                                                                                                                                                                                                                                                                                                                                                                                                                                                                                                                                          | 1,827           | 1,907           | (12)             | 125                                                                                                                                                                                                                                                                                                                                                                                                                                                                                                                                                                                                                                                                                                 | 107          | 15                | 1,952            | 2,014           |                   | 95.9                  |
| National Police Service                                                                                                                                                                                                                                                                                                                                                                                                                                                                                                                                                                                                                                                                                                                                                                                                                                                                                                                                                                                                                                                                                                                                                                                                                                                                                                                                                                                                                                                                                                                                                                                                                                                                                                                                                                                                                                                                                                                                                                                                                                                                                                        | 24,594          | 25,180          | (586)            | -                                                                                                                                                                                                                                                                                                                                                                                                                                                                                                                                                                                                                                                                                                   |              | -                 | 24,594           | 25,180          |                   | 97.7                  |
| State Department for Internal Security & National Administration                                                                                                                                                                                                                                                                                                                                                                                                                                                                                                                                                                                                                                                                                                                                                                                                                                                                                                                                                                                                                                                                                                                                                                                                                                                                                                                                                                                                                                                                                                                                                                                                                                                                                                                                                                                                                                                                                                                                                                                                                                                               | 7,862           | \$,\$46         | (984)            | -                                                                                                                                                                                                                                                                                                                                                                                                                                                                                                                                                                                                                                                                                                   |              | -                 | 7,862            | \$,\$45         | (984)             | Q.83                  |
| State Department for Devolution                                                                                                                                                                                                                                                                                                                                                                                                                                                                                                                                                                                                                                                                                                                                                                                                                                                                                                                                                                                                                                                                                                                                                                                                                                                                                                                                                                                                                                                                                                                                                                                                                                                                                                                                                                                                                                                                                                                                                                                                                                                                                                | 1,535           | 1,580           | (45)             | 100                                                                                                                                                                                                                                                                                                                                                                                                                                                                                                                                                                                                                                                                                                 | 227          | (128)             | 1,635            | 1,808           | (173)             | 90.4                  |
| State Department for Development of the ASAL                                                                                                                                                                                                                                                                                                                                                                                                                                                                                                                                                                                                                                                                                                                                                                                                                                                                                                                                                                                                                                                                                                                                                                                                                                                                                                                                                                                                                                                                                                                                                                                                                                                                                                                                                                                                                                                                                                                                                                                                                                                                                   | 6,224           | 6,377           | (153)            | 11,279                                                                                                                                                                                                                                                                                                                                                                                                                                                                                                                                                                                                                                                                                              | 14,428       | (3,149)           | 17,503           | 20,805          |                   | \$4.1                 |
| Ministry of Defence                                                                                                                                                                                                                                                                                                                                                                                                                                                                                                                                                                                                                                                                                                                                                                                                                                                                                                                                                                                                                                                                                                                                                                                                                                                                                                                                                                                                                                                                                                                                                                                                                                                                                                                                                                                                                                                                                                                                                                                                                                                                                                            | 127,430         | 135,615         | (\$,186)         | -                                                                                                                                                                                                                                                                                                                                                                                                                                                                                                                                                                                                                                                                                                   | 3,365        | (3,365)           | 127,430          | 138,981         | (11,551)          | 91.7                  |
| Ministry of Foreign Affairs                                                                                                                                                                                                                                                                                                                                                                                                                                                                                                                                                                                                                                                                                                                                                                                                                                                                                                                                                                                                                                                                                                                                                                                                                                                                                                                                                                                                                                                                                                                                                                                                                                                                                                                                                                                                                                                                                                                                                                                                                                                                                                    | 12,095          | 14,476          | (2,380)          | 1,0\$7                                                                                                                                                                                                                                                                                                                                                                                                                                                                                                                                                                                                                                                                                              | 1,096        | (9)               | 13,184           | 15,572          |                   | \$4.7                 |
| State Department for Foreign Affairs<br>State Department for Diaspora Affairs                                                                                                                                                                                                                                                                                                                                                                                                                                                                                                                                                                                                                                                                                                                                                                                                                                                                                                                                                                                                                                                                                                                                                                                                                                                                                                                                                                                                                                                                                                                                                                                                                                                                                                                                                                                                                                                                                                                                                                                                                                                  | 1,904           | 5,195           | (3,293)<br>(186) | -                                                                                                                                                                                                                                                                                                                                                                                                                                                                                                                                                                                                                                                                                                   | -            | -                 | 1,904<br>472     | 5,195           |                   | 36.6<br>71.7          |
| State Department for Technical Vocational Education and Training                                                                                                                                                                                                                                                                                                                                                                                                                                                                                                                                                                                                                                                                                                                                                                                                                                                                                                                                                                                                                                                                                                                                                                                                                                                                                                                                                                                                                                                                                                                                                                                                                                                                                                                                                                                                                                                                                                                                                                                                                                                               | 20,093          | 20,318          | (225)            | 2,167                                                                                                                                                                                                                                                                                                                                                                                                                                                                                                                                                                                                                                                                                               | 4,098        | (1,931)           | 22 260           | 24,416          |                   | 91.2                  |
| State Department for Higher Education and Research                                                                                                                                                                                                                                                                                                                                                                                                                                                                                                                                                                                                                                                                                                                                                                                                                                                                                                                                                                                                                                                                                                                                                                                                                                                                                                                                                                                                                                                                                                                                                                                                                                                                                                                                                                                                                                                                                                                                                                                                                                                                             | 101,616         |                 | (2,214)          | 3,545                                                                                                                                                                                                                                                                                                                                                                                                                                                                                                                                                                                                                                                                                               | 4,621        | (1.075)           | 105,161          | 108,450         |                   | 97.0                  |
| State Department for Basic Education                                                                                                                                                                                                                                                                                                                                                                                                                                                                                                                                                                                                                                                                                                                                                                                                                                                                                                                                                                                                                                                                                                                                                                                                                                                                                                                                                                                                                                                                                                                                                                                                                                                                                                                                                                                                                                                                                                                                                                                                                                                                                           | 111,384         | 110,600         | 784              | 18,171                                                                                                                                                                                                                                                                                                                                                                                                                                                                                                                                                                                                                                                                                              | 24,222       | (6,051)           | 129,555          | 134,822         |                   | 96.1                  |
| State Department for Post Training and Skills Development                                                                                                                                                                                                                                                                                                                                                                                                                                                                                                                                                                                                                                                                                                                                                                                                                                                                                                                                                                                                                                                                                                                                                                                                                                                                                                                                                                                                                                                                                                                                                                                                                                                                                                                                                                                                                                                                                                                                                                                                                                                                      | 129             | 129             | (0)              |                                                                                                                                                                                                                                                                                                                                                                                                                                                                                                                                                                                                                                                                                                     | -            |                   | 129              | 129             | (0)               | 100.0                 |
| State Department for Implementation of Curriculum Reforms                                                                                                                                                                                                                                                                                                                                                                                                                                                                                                                                                                                                                                                                                                                                                                                                                                                                                                                                                                                                                                                                                                                                                                                                                                                                                                                                                                                                                                                                                                                                                                                                                                                                                                                                                                                                                                                                                                                                                                                                                                                                      | 189             | 205             | (16)             |                                                                                                                                                                                                                                                                                                                                                                                                                                                                                                                                                                                                                                                                                                     | -            | -                 | 189              | 205             | (15)              | 92,4                  |
| The National Treasury                                                                                                                                                                                                                                                                                                                                                                                                                                                                                                                                                                                                                                                                                                                                                                                                                                                                                                                                                                                                                                                                                                                                                                                                                                                                                                                                                                                                                                                                                                                                                                                                                                                                                                                                                                                                                                                                                                                                                                                                                                                                                                          | 59,420          | . 61,605        | (2,184)          | 73,044                                                                                                                                                                                                                                                                                                                                                                                                                                                                                                                                                                                                                                                                                              | \$5,958      | (12,914)          | 132,465          | 147,563         | (15,099)          | 89.8                  |
| State Department for Economic Planning                                                                                                                                                                                                                                                                                                                                                                                                                                                                                                                                                                                                                                                                                                                                                                                                                                                                                                                                                                                                                                                                                                                                                                                                                                                                                                                                                                                                                                                                                                                                                                                                                                                                                                                                                                                                                                                                                                                                                                                                                                                                                         | 3,760           | 3,810           | (51)             | 45,285                                                                                                                                                                                                                                                                                                                                                                                                                                                                                                                                                                                                                                                                                              | 47,572       | (2,257)           | 49,045           | 51,382          |                   | 95.5                  |
| Ministry of Health                                                                                                                                                                                                                                                                                                                                                                                                                                                                                                                                                                                                                                                                                                                                                                                                                                                                                                                                                                                                                                                                                                                                                                                                                                                                                                                                                                                                                                                                                                                                                                                                                                                                                                                                                                                                                                                                                                                                                                                                                                                                                                             | 76,772          | 69,199          | 7,573            | 41,019                                                                                                                                                                                                                                                                                                                                                                                                                                                                                                                                                                                                                                                                                              | 41,987       | (957)             | 117,791          | 111,185         | 6,606             | 105.9                 |
| State Department for Public Health and Professional Standards                                                                                                                                                                                                                                                                                                                                                                                                                                                                                                                                                                                                                                                                                                                                                                                                                                                                                                                                                                                                                                                                                                                                                                                                                                                                                                                                                                                                                                                                                                                                                                                                                                                                                                                                                                                                                                                                                                                                                                                                                                                                  | 540             | 2,875           | (2,035)          | 2,388                                                                                                                                                                                                                                                                                                                                                                                                                                                                                                                                                                                                                                                                                               | 2,337        | 50                | 3,228            | 5,213           |                   | 61.9                  |
| State Department for Roads                                                                                                                                                                                                                                                                                                                                                                                                                                                                                                                                                                                                                                                                                                                                                                                                                                                                                                                                                                                                                                                                                                                                                                                                                                                                                                                                                                                                                                                                                                                                                                                                                                                                                                                                                                                                                                                                                                                                                                                                                                                                                                     | 74,914          | 69,017<br>9,831 | 5,896            | 90,83\$<br>2,642                                                                                                                                                                                                                                                                                                                                                                                                                                                                                                                                                                                                                                                                                    | 101,778      | (10,940)          | 165,752          | 170,795         |                   | 97.0                  |
| State Department for Transport<br>State Department for Shipping and Maritime Affairs                                                                                                                                                                                                                                                                                                                                                                                                                                                                                                                                                                                                                                                                                                                                                                                                                                                                                                                                                                                                                                                                                                                                                                                                                                                                                                                                                                                                                                                                                                                                                                                                                                                                                                                                                                                                                                                                                                                                                                                                                                           | 10,478          | 9,831           | 647<br>960       | 2,642                                                                                                                                                                                                                                                                                                                                                                                                                                                                                                                                                                                                                                                                                               | 2,662        | (19)<br>(589)     | 13,120<br>3,142  | 12,492          |                   | 105.0                 |
| State Department for Snipping and Manune Attans                                                                                                                                                                                                                                                                                                                                                                                                                                                                                                                                                                                                                                                                                                                                                                                                                                                                                                                                                                                                                                                                                                                                                                                                                                                                                                                                                                                                                                                                                                                                                                                                                                                                                                                                                                                                                                                                                                                                                                                                                                                                                | 1,216           | 1,243           | (27)             | 9,351                                                                                                                                                                                                                                                                                                                                                                                                                                                                                                                                                                                                                                                                                               | 10,526       | (1,175)           | 10,557           | 11,769          |                   | \$9.8                 |
| State Department for Public Works                                                                                                                                                                                                                                                                                                                                                                                                                                                                                                                                                                                                                                                                                                                                                                                                                                                                                                                                                                                                                                                                                                                                                                                                                                                                                                                                                                                                                                                                                                                                                                                                                                                                                                                                                                                                                                                                                                                                                                                                                                                                                              | 3,129           | 3,072           | 56               | 485                                                                                                                                                                                                                                                                                                                                                                                                                                                                                                                                                                                                                                                                                                 | 436          | 49                | 3,614            | 3,508           |                   | 103.0                 |
| State Department for Inigation                                                                                                                                                                                                                                                                                                                                                                                                                                                                                                                                                                                                                                                                                                                                                                                                                                                                                                                                                                                                                                                                                                                                                                                                                                                                                                                                                                                                                                                                                                                                                                                                                                                                                                                                                                                                                                                                                                                                                                                                                                                                                                 | 105             | 193             | (87)             | 2,090                                                                                                                                                                                                                                                                                                                                                                                                                                                                                                                                                                                                                                                                                               | 2,389        | (299)             | 2,195            | 2,582           |                   | \$5.1                 |
| Ministry of Environment and Forestry                                                                                                                                                                                                                                                                                                                                                                                                                                                                                                                                                                                                                                                                                                                                                                                                                                                                                                                                                                                                                                                                                                                                                                                                                                                                                                                                                                                                                                                                                                                                                                                                                                                                                                                                                                                                                                                                                                                                                                                                                                                                                           | 9,995           | 9,338           | 658              | 3,777                                                                                                                                                                                                                                                                                                                                                                                                                                                                                                                                                                                                                                                                                               | 4,367        | (590)             | 13,773           | 13,705          | 6\$               | 100.5                 |
| State Department for Water & Sanitation                                                                                                                                                                                                                                                                                                                                                                                                                                                                                                                                                                                                                                                                                                                                                                                                                                                                                                                                                                                                                                                                                                                                                                                                                                                                                                                                                                                                                                                                                                                                                                                                                                                                                                                                                                                                                                                                                                                                                                                                                                                                                        | 6,943           | 6,34\$          | 595              | 45,120                                                                                                                                                                                                                                                                                                                                                                                                                                                                                                                                                                                                                                                                                              | 59,395       | (14,275)          | 52,063           | 65,744          | (13,650)          | 79.2                  |
| State Department for Lands and Physical Planning                                                                                                                                                                                                                                                                                                                                                                                                                                                                                                                                                                                                                                                                                                                                                                                                                                                                                                                                                                                                                                                                                                                                                                                                                                                                                                                                                                                                                                                                                                                                                                                                                                                                                                                                                                                                                                                                                                                                                                                                                                                                               | 2,859           | 3,022           | (163)            | 1,349                                                                                                                                                                                                                                                                                                                                                                                                                                                                                                                                                                                                                                                                                               | 1,272        | 77                | 4,205            | 4,293           |                   |                       |
| State Department for Information Communication Technology & Digital Econor                                                                                                                                                                                                                                                                                                                                                                                                                                                                                                                                                                                                                                                                                                                                                                                                                                                                                                                                                                                                                                                                                                                                                                                                                                                                                                                                                                                                                                                                                                                                                                                                                                                                                                                                                                                                                                                                                                                                                                                                                                                     |                 | 2,815           | (569)            | 9,053                                                                                                                                                                                                                                                                                                                                                                                                                                                                                                                                                                                                                                                                                               | 11,670       | (2,515)           | 11,299           | 14,485          | (3,187)           | 78.0                  |
| State Department for Broadcasting & Telecommunications                                                                                                                                                                                                                                                                                                                                                                                                                                                                                                                                                                                                                                                                                                                                                                                                                                                                                                                                                                                                                                                                                                                                                                                                                                                                                                                                                                                                                                                                                                                                                                                                                                                                                                                                                                                                                                                                                                                                                                                                                                                                         | 4,502           | 6,278           | (1,775)          | 267                                                                                                                                                                                                                                                                                                                                                                                                                                                                                                                                                                                                                                                                                                 | 255          | 0                 | 4,769            | 6,544           | (1,776)           | 72.9                  |
| State Department for Sports                                                                                                                                                                                                                                                                                                                                                                                                                                                                                                                                                                                                                                                                                                                                                                                                                                                                                                                                                                                                                                                                                                                                                                                                                                                                                                                                                                                                                                                                                                                                                                                                                                                                                                                                                                                                                                                                                                                                                                                                                                                                                                    | 1,894           | 1,898           | (4)<br>(363)     | 10,111                                                                                                                                                                                                                                                                                                                                                                                                                                                                                                                                                                                                                                                                                              | 12,021       | (1,910)           | 12,005           | 13,919          |                   |                       |
| State Department for Culture and Heritage<br>State Department for Energy                                                                                                                                                                                                                                                                                                                                                                                                                                                                                                                                                                                                                                                                                                                                                                                                                                                                                                                                                                                                                                                                                                                                                                                                                                                                                                                                                                                                                                                                                                                                                                                                                                                                                                                                                                                                                                                                                                                                                                                                                                                       | 11,411          | 11,685          | (276)            | 63<br>31,035                                                                                                                                                                                                                                                                                                                                                                                                                                                                                                                                                                                                                                                                                        | 43,118       | (265)<br>(12,083) | 2,670            | 3,298<br>54,805 | (628)<br>(12,359) | \$1.0<br>77.4         |
| State Department for Livestock Development.                                                                                                                                                                                                                                                                                                                                                                                                                                                                                                                                                                                                                                                                                                                                                                                                                                                                                                                                                                                                                                                                                                                                                                                                                                                                                                                                                                                                                                                                                                                                                                                                                                                                                                                                                                                                                                                                                                                                                                                                                                                                                    | 2,870           | 4,407           | (1,537)          | 2,610                                                                                                                                                                                                                                                                                                                                                                                                                                                                                                                                                                                                                                                                                               | 4,370        | (1,760)           | 5,480            | 8,777           | (3,297)           | 62.4                  |
| State Department for the Blue Economy and Fishenes                                                                                                                                                                                                                                                                                                                                                                                                                                                                                                                                                                                                                                                                                                                                                                                                                                                                                                                                                                                                                                                                                                                                                                                                                                                                                                                                                                                                                                                                                                                                                                                                                                                                                                                                                                                                                                                                                                                                                                                                                                                                             | 2,283           | 2,314           | (32)             | 3,526                                                                                                                                                                                                                                                                                                                                                                                                                                                                                                                                                                                                                                                                                               | 4,915        | (1,389)           | 5,809            | 7.770           | (1,421)           |                       |
| State Department for Crop Development                                                                                                                                                                                                                                                                                                                                                                                                                                                                                                                                                                                                                                                                                                                                                                                                                                                                                                                                                                                                                                                                                                                                                                                                                                                                                                                                                                                                                                                                                                                                                                                                                                                                                                                                                                                                                                                                                                                                                                                                                                                                                          | 21,801          | 14,159          | 7,612            | 29,336                                                                                                                                                                                                                                                                                                                                                                                                                                                                                                                                                                                                                                                                                              | 35,230       | (5,894)           | 51,137           | 49,419          | 1,715             | 103.5                 |
| State Department for Cooperatives                                                                                                                                                                                                                                                                                                                                                                                                                                                                                                                                                                                                                                                                                                                                                                                                                                                                                                                                                                                                                                                                                                                                                                                                                                                                                                                                                                                                                                                                                                                                                                                                                                                                                                                                                                                                                                                                                                                                                                                                                                                                                              | 3,497           | 2,138           | 1,359            | 12,803                                                                                                                                                                                                                                                                                                                                                                                                                                                                                                                                                                                                                                                                                              | 20,823       | (\$,020)          | 16,300           | 22,950          | (5,661)           | 71.0                  |
| State Department for Trade                                                                                                                                                                                                                                                                                                                                                                                                                                                                                                                                                                                                                                                                                                                                                                                                                                                                                                                                                                                                                                                                                                                                                                                                                                                                                                                                                                                                                                                                                                                                                                                                                                                                                                                                                                                                                                                                                                                                                                                                                                                                                                     | 2,035           | 2,953           | (918)            | 795                                                                                                                                                                                                                                                                                                                                                                                                                                                                                                                                                                                                                                                                                                 | 1,265        | (471)             | 2,829            | 4,218           | (1,389)           | 67.1                  |
| State Department for Industry                                                                                                                                                                                                                                                                                                                                                                                                                                                                                                                                                                                                                                                                                                                                                                                                                                                                                                                                                                                                                                                                                                                                                                                                                                                                                                                                                                                                                                                                                                                                                                                                                                                                                                                                                                                                                                                                                                                                                                                                                                                                                                  | 3,241           | 2,672           | 569              | 1,005                                                                                                                                                                                                                                                                                                                                                                                                                                                                                                                                                                                                                                                                                               | 1,279        | (274)             | 4,246            | 3,951           | 295               | 107.5                 |
| State Department for Micro, Small and Medium Enterprises Development                                                                                                                                                                                                                                                                                                                                                                                                                                                                                                                                                                                                                                                                                                                                                                                                                                                                                                                                                                                                                                                                                                                                                                                                                                                                                                                                                                                                                                                                                                                                                                                                                                                                                                                                                                                                                                                                                                                                                                                                                                                           | 344             | 588             | (243)            | -16                                                                                                                                                                                                                                                                                                                                                                                                                                                                                                                                                                                                                                                                                                 | 46           | -                 | 390              | 634             | (243)             | 51.6                  |
| State Department for Investment Promotion                                                                                                                                                                                                                                                                                                                                                                                                                                                                                                                                                                                                                                                                                                                                                                                                                                                                                                                                                                                                                                                                                                                                                                                                                                                                                                                                                                                                                                                                                                                                                                                                                                                                                                                                                                                                                                                                                                                                                                                                                                                                                      | 118             | 976             | (528)            | 1,238                                                                                                                                                                                                                                                                                                                                                                                                                                                                                                                                                                                                                                                                                               | 1,238        | -                 | 1,686            | 2,214           | (528)             | 76.1                  |
| State Department for Labour and Skills Development<br>State Department for Social Protection and Senior Citizens Affairs                                                                                                                                                                                                                                                                                                                                                                                                                                                                                                                                                                                                                                                                                                                                                                                                                                                                                                                                                                                                                                                                                                                                                                                                                                                                                                                                                                                                                                                                                                                                                                                                                                                                                                                                                                                                                                                                                                                                                                                                       | 2,865           | 2,934<br>35,197 | (6S)<br>(1,828)  | 278<br>2,177                                                                                                                                                                                                                                                                                                                                                                                                                                                                                                                                                                                                                                                                                        | 423<br>3,049 | (144)<br>(872)    | 3,144<br>35,546  | 3,357<br>38,246 | (212)<br>(2,700)  | 93.7<br>92.9          |
| State Department for Mining                                                                                                                                                                                                                                                                                                                                                                                                                                                                                                                                                                                                                                                                                                                                                                                                                                                                                                                                                                                                                                                                                                                                                                                                                                                                                                                                                                                                                                                                                                                                                                                                                                                                                                                                                                                                                                                                                                                                                                                                                                                                                                    | 205             | 238             | (33)             | 122                                                                                                                                                                                                                                                                                                                                                                                                                                                                                                                                                                                                                                                                                                 | 131          | (9)               | 327              | 369             | (42)              | \$8.6                 |
| Ministry of Petroleum and Mining                                                                                                                                                                                                                                                                                                                                                                                                                                                                                                                                                                                                                                                                                                                                                                                                                                                                                                                                                                                                                                                                                                                                                                                                                                                                                                                                                                                                                                                                                                                                                                                                                                                                                                                                                                                                                                                                                                                                                                                                                                                                                               | 63,347          | 63,991          | (614)            | 2,357                                                                                                                                                                                                                                                                                                                                                                                                                                                                                                                                                                                                                                                                                               | 2,501        | (144)             | 65,704           | 66,492          | (337)             | 98.8                  |
| State Department for Tourism                                                                                                                                                                                                                                                                                                                                                                                                                                                                                                                                                                                                                                                                                                                                                                                                                                                                                                                                                                                                                                                                                                                                                                                                                                                                                                                                                                                                                                                                                                                                                                                                                                                                                                                                                                                                                                                                                                                                                                                                                                                                                                   | 6,685           | 10,055          | (3,369)          | 13                                                                                                                                                                                                                                                                                                                                                                                                                                                                                                                                                                                                                                                                                                  | 59           | (45)              | 6,699            | 10,114          | (3,415)           |                       |
| State Department for Wildlife                                                                                                                                                                                                                                                                                                                                                                                                                                                                                                                                                                                                                                                                                                                                                                                                                                                                                                                                                                                                                                                                                                                                                                                                                                                                                                                                                                                                                                                                                                                                                                                                                                                                                                                                                                                                                                                                                                                                                                                                                                                                                                  | 9,324           | 9,364           | (40)             | 172                                                                                                                                                                                                                                                                                                                                                                                                                                                                                                                                                                                                                                                                                                 | 369          | (195)             | 9,495            | 9,732           | (236)             | 97.6                  |
| State Department for Gender and Affirmative Action                                                                                                                                                                                                                                                                                                                                                                                                                                                                                                                                                                                                                                                                                                                                                                                                                                                                                                                                                                                                                                                                                                                                                                                                                                                                                                                                                                                                                                                                                                                                                                                                                                                                                                                                                                                                                                                                                                                                                                                                                                                                             | 995             | 1,193           | (198)            | 2,418                                                                                                                                                                                                                                                                                                                                                                                                                                                                                                                                                                                                                                                                                               | 2,753        | (335)             | 3,412            | 3,946           | (533)             | \$6.5                 |
| State Department for Public Service                                                                                                                                                                                                                                                                                                                                                                                                                                                                                                                                                                                                                                                                                                                                                                                                                                                                                                                                                                                                                                                                                                                                                                                                                                                                                                                                                                                                                                                                                                                                                                                                                                                                                                                                                                                                                                                                                                                                                                                                                                                                                            | 20,655          | 22,640          | (1,975)          | 301                                                                                                                                                                                                                                                                                                                                                                                                                                                                                                                                                                                                                                                                                                 | 303          | (1)               | 20,966           | 22,943          | (1,977)           | 91,4                  |
| State Department for Youth Affairs                                                                                                                                                                                                                                                                                                                                                                                                                                                                                                                                                                                                                                                                                                                                                                                                                                                                                                                                                                                                                                                                                                                                                                                                                                                                                                                                                                                                                                                                                                                                                                                                                                                                                                                                                                                                                                                                                                                                                                                                                                                                                             | 1,360           | 1,374           | (15)             | 942                                                                                                                                                                                                                                                                                                                                                                                                                                                                                                                                                                                                                                                                                                 | 1,163        | (222)             | 2,301            | 2,538           | (236)             | 90.7                  |
| State Department for East African Community                                                                                                                                                                                                                                                                                                                                                                                                                                                                                                                                                                                                                                                                                                                                                                                                                                                                                                                                                                                                                                                                                                                                                                                                                                                                                                                                                                                                                                                                                                                                                                                                                                                                                                                                                                                                                                                                                                                                                                                                                                                                                    | 750             | 776             | 4                | -                                                                                                                                                                                                                                                                                                                                                                                                                                                                                                                                                                                                                                                                                                   | -            | -                 | 780              | 776             | 4                 | 100_5                 |
| State Department for Regional and Northern Corridor Development<br>The State Law Office                                                                                                                                                                                                                                                                                                                                                                                                                                                                                                                                                                                                                                                                                                                                                                                                                                                                                                                                                                                                                                                                                                                                                                                                                                                                                                                                                                                                                                                                                                                                                                                                                                                                                                                                                                                                                                                                                                                                                                                                                                        | 3,426           | 3,336           | 90               | 3,638                                                                                                                                                                                                                                                                                                                                                                                                                                                                                                                                                                                                                                                                                               | 3,838        | (200)             | 7,064            | 7,174           | (110)             | 98.5                  |
| The State Law Office<br>The Judiciary                                                                                                                                                                                                                                                                                                                                                                                                                                                                                                                                                                                                                                                                                                                                                                                                                                                                                                                                                                                                                                                                                                                                                                                                                                                                                                                                                                                                                                                                                                                                                                                                                                                                                                                                                                                                                                                                                                                                                                                                                                                                                          | 5,289           | 5,718           | (429)<br>(307)   | 6S<br>1,310                                                                                                                                                                                                                                                                                                                                                                                                                                                                                                                                                                                                                                                                                         | 97           | (29)<br>(590)     | 5,357<br>20,235  | 5,815           | (458)<br>(897)    | 92.1<br>95.8          |
| Ethics and Anti-Corruption Commission                                                                                                                                                                                                                                                                                                                                                                                                                                                                                                                                                                                                                                                                                                                                                                                                                                                                                                                                                                                                                                                                                                                                                                                                                                                                                                                                                                                                                                                                                                                                                                                                                                                                                                                                                                                                                                                                                                                                                                                                                                                                                          | 3,357           | 3,521           | (164)            | 1,310                                                                                                                                                                                                                                                                                                                                                                                                                                                                                                                                                                                                                                                                                               | 1,900        | (290)             | 3,403            | 3,567           | (154)             | 95.4                  |
| National Intelligence Service                                                                                                                                                                                                                                                                                                                                                                                                                                                                                                                                                                                                                                                                                                                                                                                                                                                                                                                                                                                                                                                                                                                                                                                                                                                                                                                                                                                                                                                                                                                                                                                                                                                                                                                                                                                                                                                                                                                                                                                                                                                                                                  | 35,985          | 37,628          | (1,643)          | +/                                                                                                                                                                                                                                                                                                                                                                                                                                                                                                                                                                                                                                                                                                  |              |                   | 35,985           | 37,628          | (1,643)           | 95.6                  |
| Office of the Director of Public Prosecutions                                                                                                                                                                                                                                                                                                                                                                                                                                                                                                                                                                                                                                                                                                                                                                                                                                                                                                                                                                                                                                                                                                                                                                                                                                                                                                                                                                                                                                                                                                                                                                                                                                                                                                                                                                                                                                                                                                                                                                                                                                                                                  | 3,449           | 3,670           | (221)            | 21                                                                                                                                                                                                                                                                                                                                                                                                                                                                                                                                                                                                                                                                                                  | 12           | 9                 | 3,470            | 3,682           | (212)             | 94.2                  |
| Office of the Registrar of Political Parties                                                                                                                                                                                                                                                                                                                                                                                                                                                                                                                                                                                                                                                                                                                                                                                                                                                                                                                                                                                                                                                                                                                                                                                                                                                                                                                                                                                                                                                                                                                                                                                                                                                                                                                                                                                                                                                                                                                                                                                                                                                                                   | 1,453           | 1,530           | (77)             |                                                                                                                                                                                                                                                                                                                                                                                                                                                                                                                                                                                                                                                                                                     | -            |                   | 1,453            | 1,530           | (77)              | 95.0                  |
| Witness Protection Agency                                                                                                                                                                                                                                                                                                                                                                                                                                                                                                                                                                                                                                                                                                                                                                                                                                                                                                                                                                                                                                                                                                                                                                                                                                                                                                                                                                                                                                                                                                                                                                                                                                                                                                                                                                                                                                                                                                                                                                                                                                                                                                      | 532             | 632             | (100)            | -                                                                                                                                                                                                                                                                                                                                                                                                                                                                                                                                                                                                                                                                                                   |              | -                 | 532              | 632             | (100)             | \$4.2                 |
| State Department for Forestry                                                                                                                                                                                                                                                                                                                                                                                                                                                                                                                                                                                                                                                                                                                                                                                                                                                                                                                                                                                                                                                                                                                                                                                                                                                                                                                                                                                                                                                                                                                                                                                                                                                                                                                                                                                                                                                                                                                                                                                                                                                                                                  | 2,151           | 2,392           | (240)            | 602                                                                                                                                                                                                                                                                                                                                                                                                                                                                                                                                                                                                                                                                                                 | 617          | (16)              | 2,753            | 3,009           | (255)             | 91.5                  |
| Kenya National Commission on Human Rights                                                                                                                                                                                                                                                                                                                                                                                                                                                                                                                                                                                                                                                                                                                                                                                                                                                                                                                                                                                                                                                                                                                                                                                                                                                                                                                                                                                                                                                                                                                                                                                                                                                                                                                                                                                                                                                                                                                                                                                                                                                                                      | 450             | 451             | (1)              | -                                                                                                                                                                                                                                                                                                                                                                                                                                                                                                                                                                                                                                                                                                   | -            | -                 | 450              | 451             | (1)               | 99.7                  |
| National Land Commission                                                                                                                                                                                                                                                                                                                                                                                                                                                                                                                                                                                                                                                                                                                                                                                                                                                                                                                                                                                                                                                                                                                                                                                                                                                                                                                                                                                                                                                                                                                                                                                                                                                                                                                                                                                                                                                                                                                                                                                                                                                                                                       | 1,478           | 1,482           | (5)              | -                                                                                                                                                                                                                                                                                                                                                                                                                                                                                                                                                                                                                                                                                                   | -            | -                 | 1,478            | 1,482           | (5)               | 99.7                  |
| Independent Electoral and Boundaries Commission                                                                                                                                                                                                                                                                                                                                                                                                                                                                                                                                                                                                                                                                                                                                                                                                                                                                                                                                                                                                                                                                                                                                                                                                                                                                                                                                                                                                                                                                                                                                                                                                                                                                                                                                                                                                                                                                                                                                                                                                                                                                                | 20,333          | 20,639          | (305)            | -                                                                                                                                                                                                                                                                                                                                                                                                                                                                                                                                                                                                                                                                                                   | -            | -                 | 20,333           | 20,639          | (305)             | 98.5                  |
| Parliamentary Service Commission                                                                                                                                                                                                                                                                                                                                                                                                                                                                                                                                                                                                                                                                                                                                                                                                                                                                                                                                                                                                                                                                                                                                                                                                                                                                                                                                                                                                                                                                                                                                                                                                                                                                                                                                                                                                                                                                                                                                                                                                                                                                                               | 7,849           | 8,950           | (1,101)          |                                                                                                                                                                                                                                                                                                                                                                                                                                                                                                                                                                                                                                                                                                     | -            | -                 | 7,849            | 8,950           | (1,101)           | \$7.7                 |
| National Assembly<br>Parliamentary Joint Services                                                                                                                                                                                                                                                                                                                                                                                                                                                                                                                                                                                                                                                                                                                                                                                                                                                                                                                                                                                                                                                                                                                                                                                                                                                                                                                                                                                                                                                                                                                                                                                                                                                                                                                                                                                                                                                                                                                                                                                                                                                                              | 27,282<br>6,056 | 31,849<br>6,235 | (4,567)          | 1250                                                                                                                                                                                                                                                                                                                                                                                                                                                                                                                                                                                                                                                                                                | -            | -                 | 27,282<br>\$,306 | 31,849          | (4,567)           | \$5.7                 |
| Parliamentary Joint Services<br>Judicial Service Commission                                                                                                                                                                                                                                                                                                                                                                                                                                                                                                                                                                                                                                                                                                                                                                                                                                                                                                                                                                                                                                                                                                                                                                                                                                                                                                                                                                                                                                                                                                                                                                                                                                                                                                                                                                                                                                                                                                                                                                                                                                                                    | 5,055           | 525,0<br>\$\$7  | (179)<br>(57)    | 2,250                                                                                                                                                                                                                                                                                                                                                                                                                                                                                                                                                                                                                                                                                               | 2,465        | (215)             | \$,505           | 8,700<br>SS7    | (394)<br>(57)     | 95.5<br>93.6          |
| The Commission on Revenue Allocation                                                                                                                                                                                                                                                                                                                                                                                                                                                                                                                                                                                                                                                                                                                                                                                                                                                                                                                                                                                                                                                                                                                                                                                                                                                                                                                                                                                                                                                                                                                                                                                                                                                                                                                                                                                                                                                                                                                                                                                                                                                                                           | 537             | 541             | (4)              |                                                                                                                                                                                                                                                                                                                                                                                                                                                                                                                                                                                                                                                                                                     | -            |                   | 537              | 541             | (4)               | 99.5                  |
| Public Service Commission                                                                                                                                                                                                                                                                                                                                                                                                                                                                                                                                                                                                                                                                                                                                                                                                                                                                                                                                                                                                                                                                                                                                                                                                                                                                                                                                                                                                                                                                                                                                                                                                                                                                                                                                                                                                                                                                                                                                                                                                                                                                                                      | 2,427           | 2,452           | (26)             | 26                                                                                                                                                                                                                                                                                                                                                                                                                                                                                                                                                                                                                                                                                                  | 26           | (0)               | 2,453            | 2,479           | (25)              | 99.0                  |
| Salaries and Remuneration Commission                                                                                                                                                                                                                                                                                                                                                                                                                                                                                                                                                                                                                                                                                                                                                                                                                                                                                                                                                                                                                                                                                                                                                                                                                                                                                                                                                                                                                                                                                                                                                                                                                                                                                                                                                                                                                                                                                                                                                                                                                                                                                           | -199            | 505             | (6)              |                                                                                                                                                                                                                                                                                                                                                                                                                                                                                                                                                                                                                                                                                                     | -            | -                 | 499              | 505             | (6)               | 98.8                  |
| Teachers Service Commission                                                                                                                                                                                                                                                                                                                                                                                                                                                                                                                                                                                                                                                                                                                                                                                                                                                                                                                                                                                                                                                                                                                                                                                                                                                                                                                                                                                                                                                                                                                                                                                                                                                                                                                                                                                                                                                                                                                                                                                                                                                                                                    | 298,553         | 299,119         | (567)            | \$20                                                                                                                                                                                                                                                                                                                                                                                                                                                                                                                                                                                                                                                                                                | 1,076        | (256)             | 299,372          | 300,195         | (823)             | 99.7                  |
| National Police Service Commission                                                                                                                                                                                                                                                                                                                                                                                                                                                                                                                                                                                                                                                                                                                                                                                                                                                                                                                                                                                                                                                                                                                                                                                                                                                                                                                                                                                                                                                                                                                                                                                                                                                                                                                                                                                                                                                                                                                                                                                                                                                                                             | 955             | 1,007           | (49)             |                                                                                                                                                                                                                                                                                                                                                                                                                                                                                                                                                                                                                                                                                                     | -            |                   | 955              | 1,007           | (49)              | 95.2                  |
| Auditor General                                                                                                                                                                                                                                                                                                                                                                                                                                                                                                                                                                                                                                                                                                                                                                                                                                                                                                                                                                                                                                                                                                                                                                                                                                                                                                                                                                                                                                                                                                                                                                                                                                                                                                                                                                                                                                                                                                                                                                                                                                                                                                                | 5,893           | 6,504           | (611)            | 2                                                                                                                                                                                                                                                                                                                                                                                                                                                                                                                                                                                                                                                                                                   | 29           | ැත                | 5,895            | 6,533           | (637)             | 90.2                  |
| Office of the Controller of Budget                                                                                                                                                                                                                                                                                                                                                                                                                                                                                                                                                                                                                                                                                                                                                                                                                                                                                                                                                                                                                                                                                                                                                                                                                                                                                                                                                                                                                                                                                                                                                                                                                                                                                                                                                                                                                                                                                                                                                                                                                                                                                             | 601             | 620             | (19)             | -                                                                                                                                                                                                                                                                                                                                                                                                                                                                                                                                                                                                                                                                                                   | -            | -                 | 601              | 620             | (19)              | 95.9                  |
| The Commission on Administrative Justice                                                                                                                                                                                                                                                                                                                                                                                                                                                                                                                                                                                                                                                                                                                                                                                                                                                                                                                                                                                                                                                                                                                                                                                                                                                                                                                                                                                                                                                                                                                                                                                                                                                                                                                                                                                                                                                                                                                                                                                                                                                                                       | 572             | 578             | (6)              | -                                                                                                                                                                                                                                                                                                                                                                                                                                                                                                                                                                                                                                                                                                   | -            | -                 | 572              | 578             | (6)               | 99.0                  |
| National Gender and Equality Commission                                                                                                                                                                                                                                                                                                                                                                                                                                                                                                                                                                                                                                                                                                                                                                                                                                                                                                                                                                                                                                                                                                                                                                                                                                                                                                                                                                                                                                                                                                                                                                                                                                                                                                                                                                                                                                                                                                                                                                                                                                                                                        | 397             | 395             | (1)              | 6                                                                                                                                                                                                                                                                                                                                                                                                                                                                                                                                                                                                                                                                                                   | 10           | (4)               | 403              | 405             | (5)               | 2,29                  |
| Independent Policing Oversight Authority                                                                                                                                                                                                                                                                                                                                                                                                                                                                                                                                                                                                                                                                                                                                                                                                                                                                                                                                                                                                                                                                                                                                                                                                                                                                                                                                                                                                                                                                                                                                                                                                                                                                                                                                                                                                                                                                                                                                                                                                                                                                                       | 913             | 927             | (14)             | -                                                                                                                                                                                                                                                                                                                                                                                                                                                                                                                                                                                                                                                                                                   |              | -                 | 913              | 927             | (14)              | 98.5                  |
| Total                                                                                                                                                                                                                                                                                                                                                                                                                                                                                                                                                                                                                                                                                                                                                                                                                                                                                                                                                                                                                                                                                                                                                                                                                                                                                                                                                                                                                                                                                                                                                                                                                                                                                                                                                                                                                                                                                                                                                                                                                                                                                                                          | 1,474,244       | 1,508,235       | (33,991)         | 481.336                                                                                                                                                                                                                                                                                                                                                                                                                                                                                                                                                                                                                                                                                             | 583,186      | (101,850)         | 1,955,580        | 2,091,422       | (135,841)         | 93.5                  |

Source of Data: The National Treasury