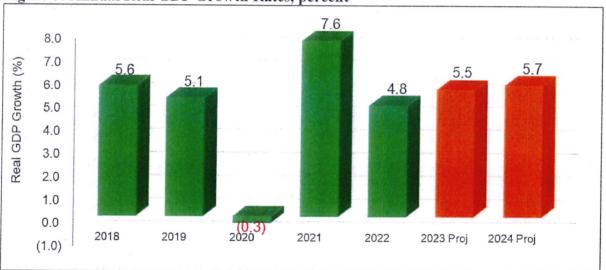

Following the various Government interventions and improvement in weather conditions during the March-May planting season, the economy registered a growth of 5.3 percent in quarter 1 (Q1) of 2023. This was mainly due to a strong recovery in the agricultural activities 5.8 percent from a contraction of 1.7 percent in a similar quarter in 2022. The economy is projected to further expand by 5.5 percent in 2023 from the 4.8 percent registered in 2022, and maintain a strong momentum over the medium-term. This growth outlook will be supported by, a broad-based private sector growth, including continued strong performance of the services sector and recoveries in agriculture while the public sector consolidates. The growth outlook will be reinforced by implementation of reforms under the priority sectors of the Bottom - Up Economic Transformation Agenda.

On the domestic scene, Kenya's economic performance is projected to remain strong and resilient over the medium term. The economy recorded a strong growth of 5.3 percent in the first quarter reflecting a strong recovery in agriculture sector and buoyant services sector including financial and insurance, information and communication, wholesale and retail trade and transport and storage. The economy is expected to remain strong and expand by 5.5 percent in 2023 (5.6 percent in FY 2023/24) and 5.7 percent in 2024 (5.9 percent in FY 2024/25).