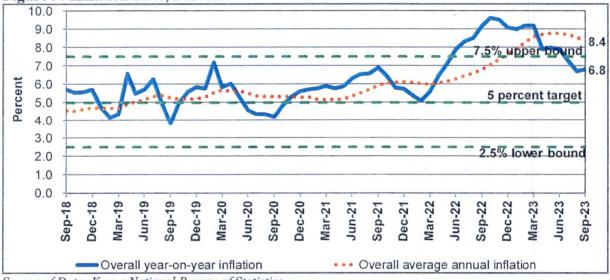

The 2023 BROP has been prepared against a backdrop of continued global uncertainties, reflecting high but easing inflationary pressures, weak global growth outlook, heightened geopolitical tensions particularly the conflict in Ukraine, concerns about financial sector stability in advanced economies, and increased food insecurity due to climate-related shocks. Global growth is projected to slow down to 3.0 percent in 2023 and 2024 from 3.5 percent in 2022, reflecting the impact of the tightening of monetary policy and escalation of geopolitical tensions particularly the ongoing war in Ukraine.