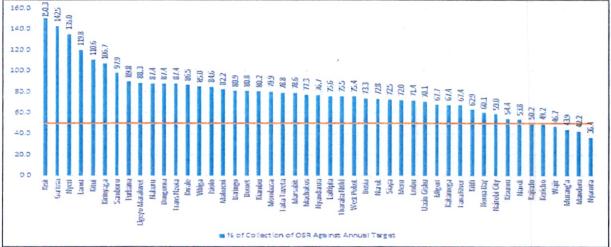

#### **Overall Balance and Financing**

14. In line with the performance in expenditure and revenues, the fiscal deficit (including grants, on a cash basis), amounted to Ksh 800.4 billion (5.6 percent of GDP) against a target of Ksh 846.2 billion (5.8 percent of GDP) (**Table 4**).

#### Table 4: Budget Outturn for the FY 2022/23 (Ksh Million)

|                                           | 2021/2022  |            | 2022/2023           |                     | % growth    |            | 23as a %<br>GDP | 2021/202<br>Actual as<br>% of GDI |
|-------------------------------------------|------------|------------|---------------------|---------------------|-------------|------------|-----------------|-----------------------------------|
|                                           | Actual     | Actual*    | Targets             | Deviation           |             | Actual     | Targets         |                                   |
| A. TOTAL REVENUE AND GRANTS               | 2,230,839  | 2,383,593  | 2,520,338           | (136,745)           | 6.8         | 16.7       | 17.4            | 17                                |
| 1. Revenue                                | 2,199,808  | 2,360,510  | 2,478,622           | (118,112)           | 7.3         | 16.5       | 17.1            | 17                                |
| Ordinary Revenue                          | 1,917,911  | 2,041,119  | 2,145,399           | (104,280)           | 6.4         | 14.3       | 14.8            | 15                                |
| Import Duty ;                             | 118,280    | 130,123    | 142,676             | (12,553)            | 10.0        | 0.9        | 1.0             | 0                                 |
| Excise Duty                               | 252,094    | 264,509    | 293,973             | (29,465)            | . 4.9       | 1.9        | 2.0             | 2                                 |
| Income tax                                | 876,707    | 941,576    | 982,140             | (40,565)            | 7.4         | 6.6        | 6.8             | 6                                 |
| VAT                                       | 523,098    | 550,440    | 580,616             | (30,176)            | 5.2         | 3.9        | 4.0             | 4                                 |
| Investment Revenue                        | 43,660     | 41,301     | 35,496              | 5,806               | (5.4)       | 0.3        | 0.2             | 0                                 |
| Others                                    | 104,071    | 113,171    | 110,498             | 2,673               | 8.7         | 0.8        | 0.2             | 0                                 |
| Appropriation-in-Aid                      | 281,897    | 319,391    | 333,222             | (13,832)            | 13.3        | 2.2        | 2.3             |                                   |
| 2. Grants                                 | 31,031     | 23,083     | 41,717              | (18,633)            | (25.6)      | 0.2        | 0.3             | 0                                 |
| AMISOM Receipts                           | 3,603      | 6,982      | 6,982               | (18,055)            | (23.0)      | 0.2        |                 | 0.                                |
| Nairobi County to NMS                     | 9,090      | 0,982      | 0,982               | -                   | -           | -          | 0.0             | 0.                                |
| Revenue                                   | 5,903      | 7,524      | 16,703              | (0.170)             | 27.6        | -          | -               | -                                 |
| Appropriation-in-Aid                      | 12,435     | 8,577      | 18,031              | (9,179)<br>(9,455)  | 27.5 (31.0) | 0.1        | 0.1             | 0.<br>0.                          |
|                                           |            |            |                     |                     |             | 0.1        | 0.1             | 0.                                |
| B.EXPENDITURE AND NET LENDING             | 3,027,518  | 3,221,001  | 3,366,561           | (145,561)           | 6.4         | 22.6       | 23.2            | 23                                |
| 1. Recurrent                              | 2,134,986  | 2,311,564  | 2,367,671           | (56,107)            | 8.3         | 16.2       | 16.3            | 16                                |
| Domestic Interest                         | 456,849    | 533,098    | 527,928             | 5,171               | 16.7        | 3.7        | 3.6             | 3                                 |
| Foreign Interest                          | 120,812    | 154,223    | 154,937             | (714)               | 27.7        | 1.1        | 1.1             | 1                                 |
| Pension & Other CFS                       | 122,432    | 120,425    | 144,676             | (24,250)            | (1.6)       | 0.8        | 1.0             | 1                                 |
| Contribution to Civil Servants' Pension   | 26,377     | 29,573     | 31,895              | (2,323)             | (1.0)       | 0.8        | 1.0             | 1                                 |
| Wages and Salaries                        | 520,033    | 547,157    | 539,552             | 7.604               | 5:2         | 3.8        | 3.7             |                                   |
| O & M/Others                              | 888,485    | 927,087    | 968.683             | (41,596)            | 4.3         | -,         |                 | 4                                 |
| 2. Development and Net Lending            | 540,117    | 493,663    | 560,545             | (66,882)            | 4.5         | 6.5<br>3.5 | 6.7<br>3.9      | 7                                 |
| O/W Domestically financed                 | 378.238    | 343,764    | 336,659             | 7,105               |             |            |                 | 4                                 |
| Foreign financed                          | 161.879    |            |                     |                     | (9.1)       | 2.4        | 2.3             | 3                                 |
| S.Net Lending                             | 101,879    | 137,572    | 193,889             | (56,317)            | (15.0)      | 1.0        | 1.3             | 1                                 |
| 4. Equalization Fund                      | 0          | 12,327     | 16,104              | (3,777)             |             |            |                 |                                   |
| 5. County Governments                     | 352,414    | 415,774    | 13,893.3<br>436,345 | (13,893)            | 18.0        | 0.0        | 0.1             | 0                                 |
| 5. CF                                     | 552,414    | 415,774    | 2.000               | (20,571)<br>(2,000) | 18.0        | 0.0        | 3.0<br>0.0      | 2.                                |
| C. DEFICIT EXCL.GRANT (Commitment basis)  | (827,710)  | (860,491)  | (887,940)           | 27,449              | 4.0         | (6.0)      | (6.1)           | (6.5                              |
| D. DEFICIT INCL.GRANTS (Commitment basis) | (796,679)  | (837,408)  | (846,223)           | \$,815              | 5.1         | (5.9)      | (5.8)           | (6.3                              |
| E. ADJUSTMENT TO CASH BASIS               | 11,868     | 37,031     | _                   | 37,031              |             | 0.3        | -               | 0.                                |
| . DEFICIT INCL.GRANTS (Cash basis)        | (784,811)  | (800,377)  | (846,223)           | 45,847              | 2.0         | (5.6)      | (5.8)           | 10.0                              |
| Discrepancy                               | (36,986)   | (30,070)   | (010,223)           | (30,070)            | 2.0         | (5.6)      | (5.8)           | (6.2                              |
| 5. FINANCING                              | 747,825    | 770,307    | 846,223             | (75,916)            | 3.0         | 5.4        | 5.8             | 5.                                |
| 1. Net Foreign financing                  | 142,524    | 310,759    | 362,665             | (51,906)            | 118.0       | 2.2        | 2.5             | 5.                                |
| Disbursements                             | 327,059    | 548,171    | 597,178             | (49,007)            | 67.6        | 3.8        |                 |                                   |
| Programme Loans                           | 135,019    | 266,885    | 256,825             | 10,061              | 07.0        | 1.9        | 4.1<br>1.8      | 2.                                |
| Project Cash Loans                        | 58,601     | 61,975     | 83,091              | (21,116)            | 5.8         | 0.4        | 0.6             | 1.                                |
| Project Loans ALA                         | 92,619     | 74,245     | 105,158             |                     | (19.8)      | 0.4        | 0.6             | 0.                                |
| Use of IMF SDR Allocation                 | 40,820     | 42,847     | 47,285              | (30,913)<br>(4,437) | (19.8)      | 0.5        | 0.7             | 0.                                |
| Commercial Financing                      | 40,820     | 102,218    | 104.819             |                     | 5.0         |            |                 | 0.                                |
| Debt repayment - Principal                | (184,536)  | (237,412)  | (234,513)           | (2,601)             |             | 1          | 0.7             | -                                 |
| Net Domestic Financing                    | 605,301    | 459,548    |                     | (2,899)             | 28.7        | (1.7)      | (1.6)           | (1.4                              |
| Government Securities                     | 589,545    | 437,527    | 483,558             | (24,010)            | (24.1)      | 3.2        | 3.3             | 4.                                |
| Government Overdraft & Others             |            |            | 480,418             | (42,892)            | (25.8)      | 3.1        | 3.3             | 4.                                |
| Movement in Government Deposits           | 2,673      | 18,819     | -                   | 18,819              | -           | 0.1        | -               | Ó.                                |
|                                           | 138,485    | 1,459      | -                   | 1,459               | -           | 0.0        | -               | 1.                                |
| Domestic Loan Repayments (Net Receipts)   | 5,097      | 2,854      | 4,250               | (1,396)             | (44.0)      | 0_0        | 0.0             | 0.                                |
| Domestic Loan Repayment                   | (1,110)    | (1,110)    | (1,110)             | -                   | -           | 0.0        | (0.0)           | (0.0                              |
| Other Accounts Payable                    | (129,389)  |            | -                   | -                   | -           | 0.0        | -               | 0.                                |
| EMO ITEM<br>DP ESTIMATE                   | 12,698,001 | 14,274,419 | 14,521,624          | (247,204)           | 12.4        | 100.0      | 100.0           | 100.0                             |

\*Provisional

Source of Data: National Treasury

15. The fiscal deficit was financed through net external financing amounting to Ksh 310.8 billion (2.1 percent of GDP) and net domestic financing of Ksh 459.5 billion (3.2 percent of GDP). Total disbursements (inflows) including A-i-A amounted to Ksh 548.2 billion against a target of Ksh 597.2 billion. The disbursements included Ksh 74.2 billion project loans A-i-A, Ksh 61.8 billion project loans revenue, and Ksh 266.9 billion programme loans. External repayments (outflows) of principal debt amounted to Ksh 237.4 billion including principal repayments due to bilateral and multilateral organizations and commercial sources.