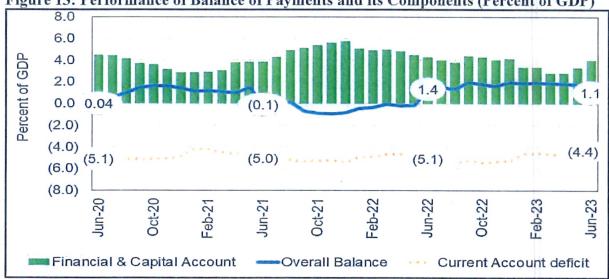

|

### Table 16: Balance of Payments (USD Million)

Source of Data: Central Bank of Kenya

69. The capital account balance improved by USD 28.1 million to register a surplus of USD 189.7 million in June 2023 compared to a surplus of USD 161.6 million in the similar period in 2022. Net financial inflows slowed down but remained vibrant at USD 4,061.5 million in June 2023 compared to USD 4,746.6 million in June 2022. The net financial inflows were mainly in the form of other investments, financial derivatives and direct investments. Portfolio investments registered a net outflow during the period.

70. The overall balance of payments was a surplus of USD 1,113.5 million (1.1 percent of GDP) in June 2023 from a surplus of USD 1,555.5 million (1.4 percent of GDP) in June 2022 (Figure 13).





Figure 13: Performance of Balance of Payments and its Components (Percent of GDP)

Source of Data: Central Bank of Kenya

### Foreign Exchange Reserves

71. The banking system's foreign exchange holdings remained strong at USD 13,165.6 million in June 2023, an improvement from USD 12,580.6 million in June 2022. The official foreign exchange reserves held by the Central Bank stood at USD 8,036.7 million compared to USD 8,494.9 million over the same period (Figure 14). Commercial banks holdings improved to USD 5,128.8 million in June 2023 from USD 4,085.6 million in June 2022.

72. The official reserves in June 2023 represented 4.4 months of import cover as compared to the 4.9 months of import cover in June 2022. These reserves were above the minimum of 4.0 months of imports cover and prov