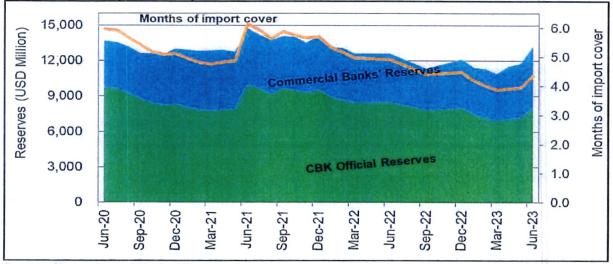

DP)

Source of Data: Central Bank of Kenya

### Foreign Exchange Reserves

71. The banking system's foreign exchange holdings remained strong at USD 13,165.6 million in June 2023, an improvement from USD 12,580.6 million in June 2022. The official foreign exchange reserves held by the Central Bank stood at USD 8,036.7 million compared to USD 8,494.9 million over the same period (Figure 14). Commercial banks holdings improved to USD 5,128.8 million in June 2023 from USD 4,085.6 million in June 2022.

72. The official reserves in June 2023 represented 4.4 months of import cover as compared to the 4.9 months of import cover in June 2022. These reserves were above the minimum of 4.0 months of imports cover and provides adequate buffer against short-term shocks in the foreign exchange market.





Source of Data: Central Bank of Kenva

### Exchange Rate Developments

73. The Kenyan foreign exchange market remained under pressure as global economic uncertainty regarding the ongoing Russian-Ukraine conflict as well as increase in interest rates in advanced economies in response to inflationary pressures weighed in the exchange rate.





Specifically, the headwind from a strengthening dollar, boosted by rising US interest rates and elevated commodity prices, the exchange rate to the Kenya Shilling weakened at a rate of 20.5 percent in the 12 months to August 2023 compared to 9.3 percent in the 12 months to August 2022. The Kenya Shilling exchanged at an average of Ksh 143.9 in August 2023 compared to an average of Ksh 119.5 in August 2022. Against the Euro, the Kenya shilling weak