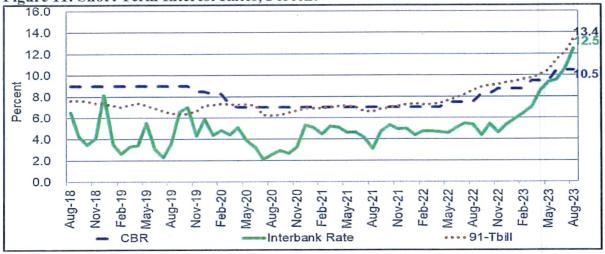

e 2023.





#### Interest Rates Developments

65. Reflecting the tight monetary policy stance, interest rates increased in the year to August 2023. The interbank rate increased to 12.5 percent in August 2023 compared to 5.4 percent in August 2022 while the 91-day Treasury Bills rate increased to 13.4 percent compared to 8.6



Source of Data: Central Bank of Kenya



percent over the same period (**Figure 9**). The 182-day Treasury Bills rate increased to 13.4 percent in August 2023 from 9.5 percent in August 2022 while the 364-day also increased to 13.6 percent from 9.9 percent over the same period. The introduction of the interest rate corridor, in August 2023, is expected to align the interbank rate to the Central Bank Rate and thereby improve the transmission of the monetary policy.





66. Commercial banks average lending and deposit rates increased in the year to July 2023 in tandem with the tightening of the monetary policy stance. The average lending rate increased to 13.5 percent in July 2023 from 12.4 percent in July 2022 while the average deposit rate increased to 8.1 percent from 6.7 percent over the same period. Consequently, the average interest rate spread declined to 5.4 percent in July 2023 from 5.6 percent in July 2022 (**Figure 12**).





#### **External Sector Developments**

67. The current account balance narrowed by 20.6 percent to US\$ 4,629.4 million (4.4 percent of GDP) in June 2023 from US\$5,833.9 million (5.1 percent of GDP) in June 2022, reflecting lower imports, strong performance of export of goods and services as well as increased remitta