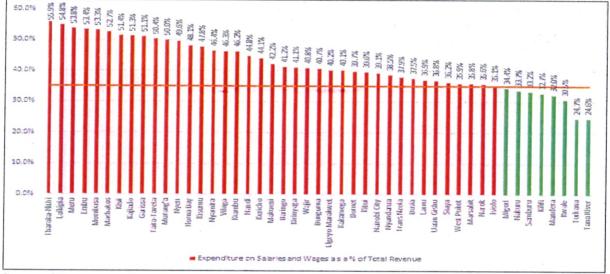

12. During the FY 2022/23, recurrent expenditures by the State Department for Basic Education, State Department for Higher Education and Research; Teachers Service Commission; State Department for Vocational and Technical Training; State Department for Public Health and Professional Standards; State Department for Post Training and Skills Development; State Department for implementation of Curriculum Reforms; and the Ministry of Health (Social Sector) accounted for 41.4 percent of total recurrent expenditure. In addition, the security sector accounted for 11.1 percent of total recurrent expenditure.

13. Analysis of development expenditure indicates that the State Department for Roads accounted for the largest share of the total development expenditure (18.9 percent), followed by the National Treasury (15.2 percent) and the State Department for Economic Planning (9.4 percent). **Table 3** shows the recurrent and development expenditures by Ministries, State Departments and other Government entities for the period under review.