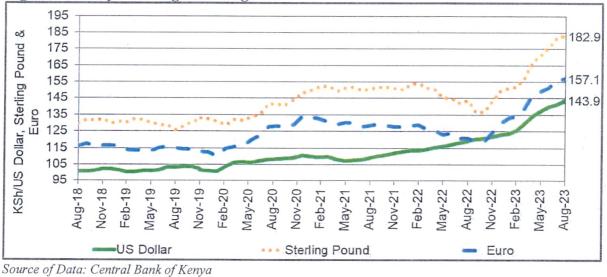

The 2023 BROP has been prepared against a backdrop of continued global uncertainties, reflecting high but easing inflationary pressures, weak global growth outlook, heightened geopolitical tensions particularly the conflict in Ukraine, concerns about financial sector stability in advanced economies, and increased food insecurity due to climate-related shocks. Global growth is projected to slow down to 3.0 percent in 2023 and 2024 from 3.5 percent in 2022, reflecting the impact of the tightening of monetary policy and escalation of geopolitical tensions particularly the ongoing war in Ukraine.

On the domestic scene, Kenya's economic performance is projected to remain strong and resilient over the medium term. The economy recorded a strong growth of 5.3 percent in the first quarter reflecting a strong recovery in agriculture sector and buoyant services sector including financial and insurance, information and communication, wholesale and retail trade and transport and storage. The economy is expected to remain strong and expand by 5.5 percent in 2023 (5.6 percent in FY 2023/24) and 5.7 percent in 2024 (5.9 percent in FY 2024/25).

This growth will be supported by the strong recovery in agriculture and resilient services sector that both will drive the industrial sector. The adequate rainfall during the long rain season in most parts of the country and the anticipated short rains later in 2023 will continue to support activities in the agriculture, electricity, and water supply sectors. The improved availability of raw materials following the recovery in agriculture and a decline in global commodity prices will support food processing in the manufacturing sector. Additionally, activities in the construction sector will be boosted by the rollout of the affordable housing programme. Services sector will be supported by resilient activities in the financial and insurance, information and communication, wholesale and retail trade and transport and storage. The easing of global commodity prices and supply chain constraints coupled with robust private sector investment are expected to support domestic demand.